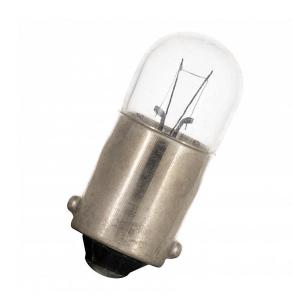

### Ba9s T9X23 24V 80mA 2W C-2F

Article number B23024080

BAI Miniature Ba9s Tube 9x23mm 24V 80mA 0.08A 2W Clear 2000h C-2F Indicationand signalling lamp

As a specialist in this field, Bailey has built an extensive wide range of indication and signalling lamps over the many years being active in this industry. If Bailey doesn't know the lamp your're loooking for it probably no longer exists. BA9s (MBC) Miniature bayonet cap.

## **General ETIM properties**

| ETIM group    | Lamps                           |
|---------------|---------------------------------|
| ETIM class    | Indication- and signalling lamp |
| Name          | B23024080                       |
| Brand         | Bailey                          |
| Productseries | Miniature bayonet cap           |
| Product type  | Ba9s T9                         |
|               |                                 |

## **ETIM** specifications

| Average nominal lifespan [h]          |                    |
|---------------------------------------|--------------------|
|                                       | 2000               |
| Nominal current [mA]                  | 80                 |
| Suitable for round flashing luminaire | No                 |
| Suitable for pointer                  | No                 |
| Suitable for torches                  | No                 |
| Total length [mm]                     | 23                 |
| Diameter [mm]                         | 9                  |
| Colour temperature [K]                | 2700               |
| Colour                                | Colourless         |
| Xenon                                 | No                 |
| Krypton                               | No                 |
| Halogen                               | No                 |
| Lamp shape                            | Tube, single-ended |
| Technology                            | Incandescent lamp  |
| Socket                                | BA9s               |
| Luminous flux [Im]                    | 7                  |
| Lamp voltage [V]                      | 24 - 24            |
| Lamp power [W]                        | 2 - 2              |