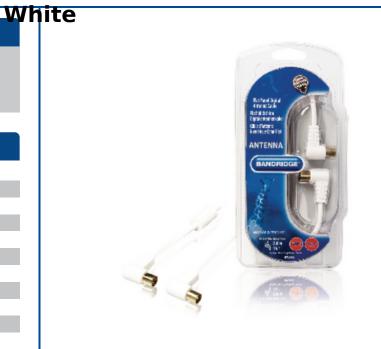

# Coax Cable 120 dB Angled Coax Male - Coax Female 5.00 m

#### **General information**

Connects wall socket to TV or similar device and connects ANT Out on device to TV.

#### Specifications

| Connector design - side B: | Angled      |
|----------------------------|-------------|
| Diameter:                  | 5.0 mm      |
| Plating:                   | Gold        |
| Length:                    | 5.00 m      |
| Cable design:              | Round       |
| Shielding:                 | Quad        |
| Connector design - side A: | Angled      |
| Outside material:          | PVC         |
| Packaging:                 | Blister     |
| Conductor material:        | Copper      |
| Colour:                    | White       |
| Impedance:                 | 75 Ohm      |
| Connection B:              | Coax Female |
| Cable type:                | Coax        |
| Connection A:              | Coax Male   |