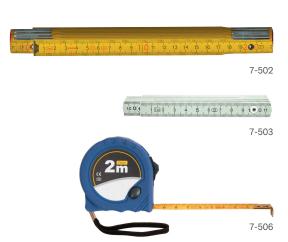

## **MEASURING TOOLS**

**HANDTOOLS** 

| No.                             | Length<br>m | Material | Width<br>mm | Weight g |  |  |  |
|---------------------------------|-------------|----------|-------------|----------|--|--|--|
| Folding ruler with steel spring |             |          |             |          |  |  |  |
| 7-502                           | 2           | wood     | 15          | 120      |  |  |  |
| 7-503                           | 1           | plastic  | 13          | 60       |  |  |  |
|                                 |             |          |             |          |  |  |  |
|                                 |             |          |             |          |  |  |  |

## Tape measure

steel tape, impact-resistant plastic housing with automatic tape retraction and push brake for stopping and locking the tape

7-506 2 13.0 71