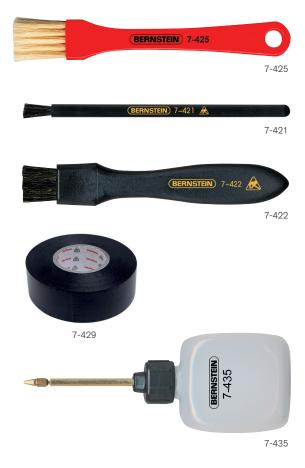

## BERNSTEIN

| No.               | Ø<br>mm                       | Total length<br>mm    | Weight<br>g |
|-------------------|-------------------------------|-----------------------|-------------|
| Dust brush        |                               |                       |             |
| with white bristl | les, red plastic handle       |                       |             |
| 7-425             | 25                            | 177                   | 10          |
| ESD Brush         |                               |                       |             |
| with dissipative  | handle, natural bristles with | th dissipative fibers |             |
| 7-421             | 6                             | 150                   | 9           |
| 7-422             | 20                            | 150                   | 26          |
| PVC insula        | ting tape                     |                       |             |
|                   | stant, 25 m x 25 mm, black    |                       |             |
| 7-429             |                               |                       | 100         |
| No.               | Volume                        | Total length          | Weight      |
| NO.               | ml                            | mm                    | g           |
| Oiler             |                               |                       |             |
| made from tran    | nsparent plastic, with brass  | rotating seal         |             |
| 7-435             | 40                            | 110                   | 15          |