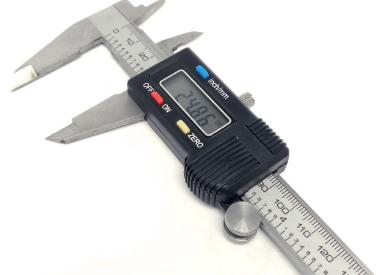

#### Digital mini caliper with LCD-display

made of plastic, cross-tips, in a transparent plastic case

| 7-514 | 100 | 30 | 0.01 / 0.001 | 30 |
|-------|-----|----|--------------|----|
|       |     |    | ,            |    |