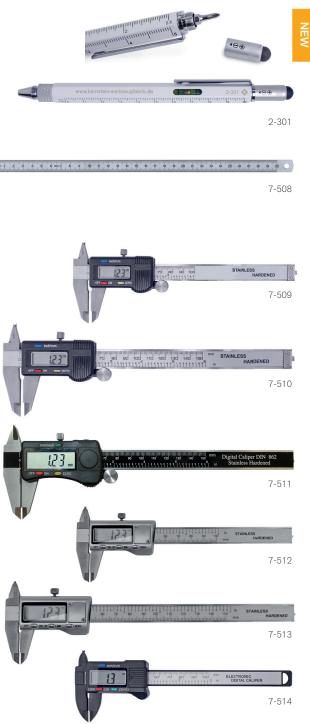

## Multifunctional ballpoint pen

measuring scale 1/100, 1/50, 1/25, 1/20, rubberized cap for the operation of touch screens of smartphones and tablets etc., under the unscrew able end cap is a bit with bit holder (PH and slot), integrated spirit level.

| No.                                                                                 | Length<br>mm | Diameter<br>mm | Weight<br>g |
|-------------------------------------------------------------------------------------|--------------|----------------|-------------|
| 2-301                                                                               | 160          | 10             | 78          |
| Steel scale<br>made of stainless steel, lines and numbers etched and black coloured |              |                |             |

| 7-508 | 300 | 13 x 0.5 | 20 |
|-------|-----|----------|----|

| Ne  | Measuring range | Nose | Display | Weight |
|-----|-----------------|------|---------|--------|
| No. | mm              | mm   | mm/inch | g      |

## Digital caliper with LCD-display

cross-tips, depth gauge, fixing screw, hardened, stainless, in plastic case

| 7-509 | 100 | 30 | 0.01 / 0.001 | 110 |
|-------|-----|----|--------------|-----|
| 7-510 | 150 | 40 | 0.01 / 0.001 | 170 |

#### Digital caliper with large LCD-display DIN 862

cross-tips, depth gauge, fixing screw, hardened, stainless, with digital LCD-display, in plastic case

| 7-511                                                                                                                                | 150        | 40       | 0.01 / 0.001                   | 170        |  |
|--------------------------------------------------------------------------------------------------------------------------------------|------------|----------|--------------------------------|------------|--|
| <b>Digital caliper with metal LCD-display</b> DIN 862<br>cross-tips, depth gauge, fixing screw, hardened, stainless, in plastic case |            |          |                                |            |  |
| 7-512<br>7-513                                                                                                                       | 100<br>150 | 30<br>40 | 0.01 / 0.0005<br>0.01 / 0.0005 | 110<br>170 |  |

#### Digital mini caliper with LCD-display

made of plastic, cross-tips, in a transparent plastic case

| 7-514 | 100 | 30 | 0.01 / 0.001 | 30 |
|-------|-----|----|--------------|----|
|       |     |    | ,            |    |