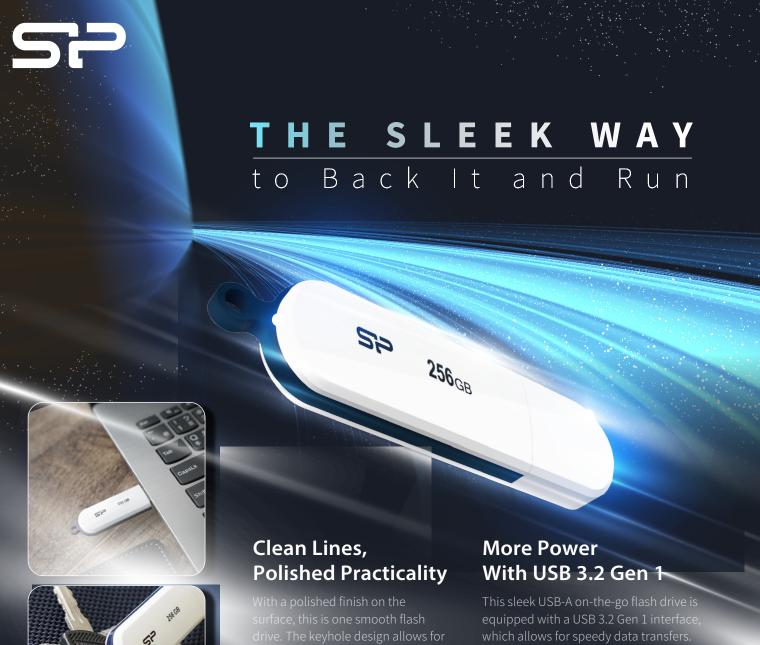

## **Features**

- · Super-speed data transfer with USB 3.2 Gen 1 interface
- · Up to 256GB of storage capacity
- · Sleek polished finish for a smooth visual appeal
- · Convenient keyhole design for easy attachment to keychains or bags
- · True Plug & Play Technology eliminates the need for external power
- · Recuva File Recovery allows for recovery of erased files, such as digital photos, documents, music, and videos
- · Free SP Widget software available for download for backup & restore, AES 256-bit encryption, and cloud storage

## Specifications

- · Capacity: 16GB, 32GB, 64GB, 128GB, 256GB
- · Dimensions: 65.3mm x 18.3mm x 8.4mm
- · Weight: 9g
- · Color: White
- · Material: Plastic
- · Interface: USB 3.2 Gen 1 (USB 3.1, USB 3.0, USB 2.0 compatible)
- · OS Compatibility: Windows 11/10/8.1/8/7/XP, Mac OS 10.3.x and above, Linux 2.6.x and above
- · Operating Temperature: 0°C 70°C
- · Certification: BSMI, CE, FCC, KC, EAC
- · Warranty: 5 year limited warranty