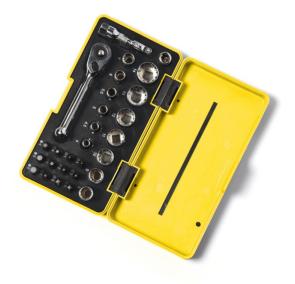

## **Product Specification PDF**

Carl Brand Innovation

| Date              | Correct as of 27th Feb 2019  |
|-------------------|------------------------------|
| Brand             | -                            |
| Product           | T4654                        |
| Description       | Pocket Socket Set 1/4" Drive |
| Barcode           | 5013969067743                |
| Commodity code    | -                            |
| Country of origin | -                            |