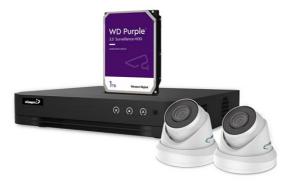

## **Product description**

This high definition do-it-yourself security set is a great solution for home or business surveillance.

It contains **2 full HD IP cameras** with infrared LEDs, **20 m of network patch cable** for each camera and a **full HD 4-channel network video recorder** which can record in **1080P** format. This system can be extended with other EtiamPro IP cameras.

The NVR system has an integrated POE power supply which provides power to the camera's with one network patch cable. Backup on a **WD Purple<sup>™</sup> 1TB** hard disk (incl.), via network or via USB through a multi-language user interface. Built-in VGA & HDMI interface, 1 audio input and 1 audio output.

## Features

contents:

- 1 x: <u>ENVR104: IP Network Recorder 4 Channels POE 1 x 4K</u>
- 2 x: <u>ECAMIP101: 2 MP IR FIXED NETWORK TURRET CAMERA (IP) -</u> <u>WHITE</u>
- 1 x: <u>HD1TB/S: HARD DISK 1TB SATA</u>
- 2 x: 20 m CAT6 full copper patch cable
- 4 x: additional RJ45 8P8C CAT6 connector