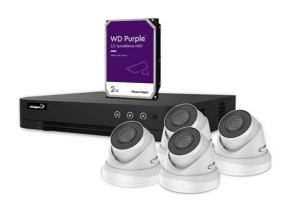

## **Product description**

This high definition do-it-yourself security set is a great solution for home or business surveillance.

It contains **4 full HD IP cameras** with infrared LEDs, **20 m of network patch cable** for each camera and a **full HD 4-channel network video recorder** which can record in **1080P** format. This system can be extended with other EtiamPro IP cameras.

The NVR system has an integrated POE power supply which provides power to the camera's with one network patch cable. Backup on a **WD Purple™ 2TB** hard disk (incl.), via network or via USB through a multi-language user interface. Built-in VGA & HDMI interface, 1 audio input and 1 audio output.

## contents:

- ° 1 x: ENVR104: IP Network Recorder 4 Channels POE 1 x 4K
- $\circ~$  4 x: <u>ECAMIP101: 2 MP IR FIXED NETWORK TURRET CAMERA (IP) WHITE</u>
- o 1 x: <u>HD2TB/S: HARD DISK 2TB SATA</u>
- 4 x: 20 m CAT6 full copper patch cable
- o 8 x: additional RJ45 8P8C CAT6 connector