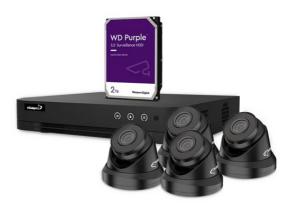

## **Product description**

This high definition do-it-yourself security set is a great solution for home or business surveillance.

It contains **4 full HD IP cameras** with infrared LEDs, **20 m of network patch cable** for each camera and a **full HD 4-channel network video recorder** which can record in **1080P** format. This system can be extended with other EtiamPro IP cameras.

The NVR system has an integrated POE power supply which provides power to the camera's with one network patch cable. Backup on a **WD Purple™ 2TB** hard disk (incl.), via network or via USB through a multi-language user interface. Built-in VGA & HDMI interface, 1 audio input and 1 audio output.

## contents:

- ° 1 x: ENVR104: IP Network Recorder 4 Channels POE 1 x 4K
- 4 x: ECAMIP101B: 2 MP FIXED NETWORK TURRET CAMERA (IP) BLACK
- 1 x: <u>HD2TB/S: HARD DISK 2TB SATA</u>
- 4 x: 20 m CAT6 full copper patch cable
- o 8 x: additional RJ45 8P8C CAT6 connector