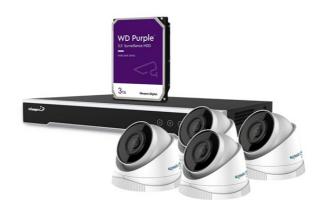

### contents:

- $\circ~$  1 x: ENVR208: IP Network Recorder 8 Channels POE 2 x 4K
- $\circ~$  4 x: <u>ECAMIP102: 4 MP IR FIXED NETWORK TURRET CAMERA (IP) WHITE</u>
- 1 x: <u>HD3TB/S: HARD DISK 3TB SATA</u>
- 4 x: 20 m CAT6 full-copper patch cable
- o 4 x: additional RJ45 8P8C CAT6 connector