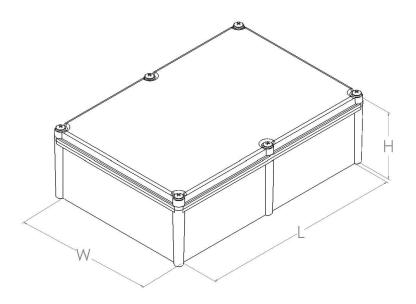

## CHDX7-3

| TYPE NO.<br>SOLID LID | TYPE NO.<br>CLEAR LID | LENGTH | WIDTH | HEIGHT |  |
|-----------------------|-----------------------|--------|-------|--------|--|
| CHDX7-321             | CHDX7-321C            | 190    | 190   | 130    |  |
| CHDX7-322             | CHDX7-322C            | 190    | 380   | 130    |  |
| CHDX7-323             | CHDX7-323C            | 190    | 380   | 180    |  |
| CHDX7-324             | CHDX7-324C            | 280    | 380   | 180    |  |
| CHDX7-325             | CHDX7-325C            | 330    | 430   | 180    |  |