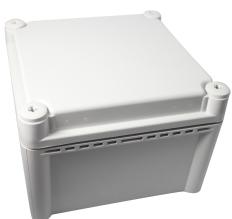

DESKTOP & INSTRUMENT CASES

*MULTI-PURPOSE & POTTING BOXES* 

19" ENCLOSURES

19" CABINETS

DEVELOPMENT BOARD ENCLOSURES

CUSTOM SIZED ENCLOSURES

FSPT/ CUSTOM SERVICES

| IP66/67 rated e | nclosure |
|-----------------|----------|
|-----------------|----------|

- IK07/08 impact tested
- Heavy duty screw type enclosure
- Moulded in high quality ABS
- PCB pillers in the base for PCB mounting
- Brass inserts in the base
- Gasket supplied with the enclosure
- Clear lid option available
- Wall mounting facility accessories available
- · Captive, polyamide screws included

| SPECIFICATION          |                              |
|------------------------|------------------------------|
| Materials              | ABS UL94-HB                  |
| Operating Temperature  | -40°C ~ + 70°C               |
| Protection Class       | IP66/67, IK07/08             |
| Standard Colours       | Grey, Transparent lid option |
| Standard Unit Includes | Box and lid, 4 screws        |
| Available accessories  | Mount plates and vents       |