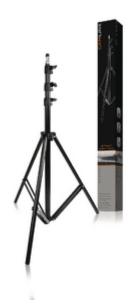

## Professional Light Stand Spigot 260 cm

## **General information**

- Universal spigot mount
- Durable steel construction
- 3 section centre column with section locks
- Adjustable in height
- Braced adjustable legs
- Non-skid rubber feet

Specifications

| Specimentions. |  |
|----------------|--|
|                |  |
| Usage:         |  |
| <b>-</b>       |  |
| Type:          |  |
|                |  |

Tripod Max. height: 260 cm Max. load: 4 kg 1450 g Weight: Material: Aluminium Colour: Black Head type: Spigot Segments: 3 21 mm Leg diameter:

## **Package contents**

- Light stand
- Carrying case