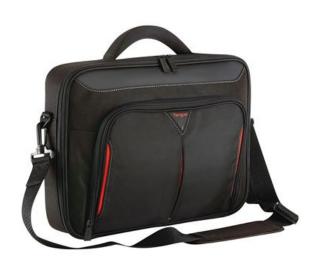

## **Description**

The new Classic+ laptop case is designed protect 14" widescreen laptops. The new inner sleeve with security strap safeguards the surface and gives additional overall protection to your laptop. The re-enforced handle is wrapped in a soft neoprene to provide comfort and strength.

An easy to use functional front zipped organizer will neatly store your mobile phones, pens, business cards, and cables / earphones etc. The case comes with an adjustable comfortable strap when carrying the case on your shoulder.

#### **Features**

- Designed to protect up to 14" laptops with additional internal sleeve
- · Durable Polyester material with re-enforced rigid case
- Multi-functional front zipped workstation for mobile phones, cables, earphones, business cards, and pens
- · Re-enforced adjustable padded handle for extra comfort
- Velcro laptop security strap
- Trolley strap to attach to your rolling luggage for easy carrying around train stations and airports