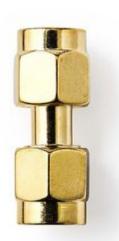

## SMA Adapter | SMA Male - SMA Male | 2 pieces | Gold

## **General information**

Convert an SMA male connection on a cable into an SMA female connection with this antenna coupler.

| Specifications    |          |
|-------------------|----------|
| Plating:          | Gold     |
| Outside material: | Metal    |
| Packaging:        | Polybag  |
| Colour:           | Gold     |
| Connection B:     | SMA Male |
| Adapter type:     | SMA      |
| Connection A:     | SMA Male |

## **Package contents**

2x Antenna Adapter