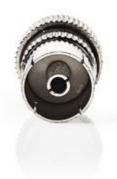

# IEC (Coax) Connector | Female - 2 pieces | Metal

#### **General information**

These coax connectors can be mounted on coaxial cables.

## **Features**

• These coax connectors can be mounted on coaxial cables

| Specifications             |               |
|----------------------------|---------------|
| Quantity:                  | 2 p.          |
| Diameter:                  | 7.0 mm        |
| Plating:                   | Nickel        |
| Connector design - side A: | Straight      |
| Packaging:                 | Polybag       |
| Colour:                    | Silver        |
| Material:                  | Metal         |
| Gender of contacts:        | Female        |
| Connector type:            | IEC Connector |