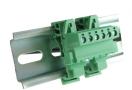

## 5mm DIN Rail Mounted Inverted/Reverse

- Horizontal orientations
- Polarized moldings
- Can be reversed on DIN clips
- Also available in 5.08mm pitch
- Molded in green UL94-V0 flame retardant PA 66
- 2.5mm2 (28-14AWG)
- calus approved
- 6-12 poles standard (13-24 also available)

DIN Rail PCB Mounting Female Horizontal