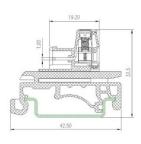

| SPECIFICATION         |                              |
|-----------------------|------------------------------|
| Rating                | UL=15A/300V_IEC_20A/450V     |
| Insulation resistance | 500MQ/500V                   |
| Withstand Voltage     | AC2000V/1min                 |
| Contact Resistance    | 20mΩ (max)                   |
| Working Temperature   | -40°C to 105+°C              |
| Mouldings             | UL94-V0 Flame retardant PA66 |
| Pin/Terminal          | Brass, Tin plated            |
| Rising Clamp          | Brass, nickel plated         |
| Screw/Torque          | M3 Steel, zinc plated 0.5Nm  |