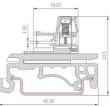

| SPECIFICATION         |                              |
|-----------------------|------------------------------|
| Rating                | UL=15A/300V_IEC_20A/450V     |
| Insulation resistance | 500MQ/500V                   |
| Withstand Voltage     | AC2000V/1min                 |
| Contact Resistance    | 20mΩ (max)                   |
| Working Temperature   | -40°C to 105+°C              |
| Mouldings             | UL94-V0 Flame retardant PA66 |
| Pin/Terminal          | Brass, Tin plated            |
| Rising Clamp          | Brass, nickel plated         |
| Screw/Torque          | M3 Steel, zinc plated 0.5Nm  |

### DIN Rail PCB Mounting Female Horizontal, Flanged

|  | TYPE NO.       | POLES | LENGTH A        | LENGTH B |
|--|----------------|-------|-----------------|----------|
|  | CTBPD96HG/6FL  | 6     | 32.48mm         | 40.64mm  |
|  | CTBPD96HG/7FL  | 7     | 37.56mm         | 45.72mm  |
|  | CTBPD96HG/8FL  | 8     | 42.64mm         | 50.8mm   |
|  | CTBPD96HG/9FL  | 9     | 47.72mm         | 55.88mm  |
|  | CTBPD96HG/10FL | 10    | 52.8mm          | 60.96mm  |
|  | CTBPD96HG/11FL | 11    | 57.88mm         | 66.04mm  |
|  | CTBPD96HG/12FL | 12    | 62.96 <i>mm</i> | 71.12mm  |