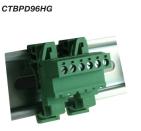

|
|-----------------------|------------------------------|
| Rating                | UL=15A/300V_IEC_20A/450V     |
| Insulation resistance | 500MQ/500V                   |
| Withstand Voltage     | AC2000V/1min                 |
| Contact Resistance    | 20mΩ (max)                   |
| Working Temperature   | -40°C to 105+°C              |
| Mouldings             | UL94-V0 Flame retardant PA66 |
| Pin/Terminal          | Brass, Tin plated            |
| Rising Clamp          | Brass, nickel plated         |
| Screw/Torque          | M3 Steel, zinc plated 0.5Nm  |

DIN Rail PCB Mounting Female Horizontal

### TYPE NO. POLE LENGTH CTBPD96HG/6 32.48mm 6 CTBPD96HG/7 37.56mm 7 CTBPD96HG/8 8 42 64mm CTBPD96HG/9 9 47.72mm CTBPD96HG/10 10 52.8mm CTBPD96HG/11 57.88mm 11 CTBPD96HG/12 62.96mm 12









### DIN Rail PCB Mounting Female Horizontal, Flanged

|  | TYPE NO.       | POLES | LENGTH A        | LENGTH B |
|--|----------------|-------|-----------------|----------|
|  | CTBPD96HG/6FL  | 6     | 32.48mm         | 40.64mm  |
|  | CTBPD96HG/7FL  | 7     | 37.56mm         | 45.72mm  |
|  | CTBPD96HG/8FL  | 8     | 42.64mm         | 50.8mm   |
|  | CTBPD96HG/9FL  | 9     | 47.72mm         | 55.88mm  |
|  | CTBPD96HG/10FL | 10    | 52.8mm          | 60.96mm  |
|  | CTBPD96HG/11FL | 11    | 57.88mm         | 66.04mm  |
|  | CTBPD96HG/12FL | 12    | 62.96 <i>mm</i> | 71.12mm  |

# CTBPD96HG/FL





# 





+44 (0)1638 716101 info@camdenboss.com www.camdenboss.com