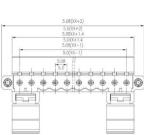

### TYPE NO. POLE LENGTH CTBPD96HG/6 32.48mm 6 CTBPD96HG/7 37.56mm 7 CTBPD96HG/8 8 42 64mm CTBPD96HG/9 9 47.72mm CTBPD96HG/10 10 52.8mm CTBPD96HG/11 57.88mm 11 CTBPD96HG/12 62.96mm 12

### DIN Rail PCB Mounting Female Horizontal, Flanged

|  | TYPE NO.       | POLES | LENGTH A        | LENGTH B |
|--|----------------|-------|-----------------|----------|
|  | CTBPD96HG/6FL  | 6     | 32.48mm         | 40.64mm  |
|  | CTBPD96HG/7FL  | 7     | 37.56mm         | 45.72mm  |
|  | CTBPD96HG/8FL  | 8     | 42.64mm         | 50.8mm   |
|  | CTBPD96HG/9FL  | 9     | 47.72mm         | 55.88mm  |
|  | CTBPD96HG/10FL | 10    | 52.8mm          | 60.96mm  |
|  | CTBPD96HG/11FL | 11    | 57.88mm         | 66.04mm  |
|  | CTBPD96HG/12FL | 12    | 62.96 <i>mm</i> | 71.12mm  |