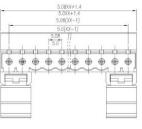

### TYPE NO. POLE LENGTH CTBPD96HG/6 32.48mm 6 CTBPD96HG/7 37.56mm 7 CTBPD96HG/8 8 42 64mm CTBPD96HG/9 9 47.72mm CTBPD96HG/10 10 52.8mm CTBPD96HG/11 57.88mm 11 CTBPD96HG/12 62.96mm 12