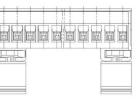

### DIN Rail PCB Mounting Female Horizontal, Flanged

|  | TYPE NO.       | POLES | LENGTH A        | LENGTH B |
|--|----------------|-------|-----------------|----------|
|  | CTBPD96HG/6FL  | 6     | 32.48mm         | 40.64mm  |
|  | CTBPD96HG/7FL  | 7     | 37.56mm         | 45.72mm  |
|  | CTBPD96HG/8FL  | 8     | 42.64mm         | 50.8mm   |
|  | CTBPD96HG/9FL  | 9     | 47.72mm         | 55.88mm  |
|  | CTBPD96HG/10FL | 10    | 52.8mm          | 60.96mm  |
|  | CTBPD96HG/11FL | 11    | 57.88mm         | 66.04mm  |
|  | CTBPD96HG/12FL | 12    | 62.96 <i>mm</i> | 71.12mm  |