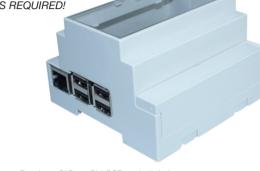

## **DIN Rail Pi B+ Enclosures**

HAND HELD CASES

HEAVY DUTY ENCLOSURES

DIN RAIL BOXES

INTERFACE SUPPORTS

CONTROL STATIONS

DIECAST & METAL BOXES

DESKTOP & INSTRUMENT CASES

POTTING BOXES

19" ENCLOSURES

19" CABINETS

DEVELOPMENT BOARD ENCLOSURES

CUSTOM SIZED ENCLOSURES

CUSTOM SERVICES No screws, no glue - just add your Raspberry Pi filling!

- Designed to house the Raspberry Pi B+ or Pi 2 via clip-in design NO SCREWS REQUIRED!
- All cut-outs are pre-cut into the case NO MODS REQUIRED!
- I/O Connector can be accessed through the terminal guard
- Slot for display ribbon cable
- DIN rail mountable
- Wall mountable
- Moulded in PC (Polycarbonate)
- L 88mm x W 90mm x H 58mm

Raspberry Pi B+ or Pi 2 PCB not included