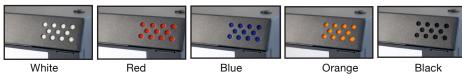

• Finishes: RAL 7016, Dark grey, anthracite (See below for corner options)

CONTROL STATIONS

INTERFACE

**SUPPORTS** 

| RED       | BLUE      | ORANGE    | WHITE     | BLACK     | U   | WIDTH DEPTH HEIGHT |
|-----------|-----------|-----------|-----------|-----------|-----|--------------------|
| CSX073211 | CSX073212 | CSX073213 | CSX073214 | CSX073215 | 711 | 377mm 315mm 420mm  |