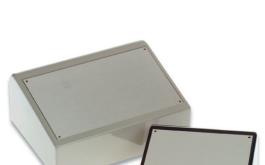

## 8000 Series Euro Desk Cases

ABS desktop cases with removable base plates for ease of access and flush fitting aluminium front panels.

- · Moulded in high impact ABS
- Aluminium lid mounted by 4x M3 screws
- · Removable base plate for ease of access and fast assembly
- · Gloss finish for ease of cleaning
- · Integral side PCB slots in enclosure body
- · PCB pillars in base

| SPECIFICATION         |                                                          |  |  |
|-----------------------|----------------------------------------------------------|--|--|
| Materials             | Body and base plate high impact ABS as standard UL-94    |  |  |
|                       | VO ABS to order                                          |  |  |
|                       | Panel 1mm thick aluminium                                |  |  |
| Operating temperate   | ureResistant to temperatures up to 85°C                  |  |  |
| Protection class      | IP40                                                     |  |  |
| Standard colours      | Body & base plate grey & black as standard, white to ord |  |  |
|                       | Aluminium panel grey                                     |  |  |
| Standard unit include | lesBody & base plate                                     |  |  |
|                       | Aluminium panel                                          |  |  |
|                       | 8/10x M3 fixing screws                                   |  |  |
|                       | 4x rubber feet                                           |  |  |

| BLACK          | GREY          | LENGTH | WIDTH | HEIGHT |
|----------------|---------------|--------|-------|--------|
| BIM8005-BLK/PG | BIM8005-GY/PG | 127mm  | 170mm | 70mm   |
| BIM8007-BLK/PG | BIM8007-GY/PG | 187mm  | 243mm | 103mm  |