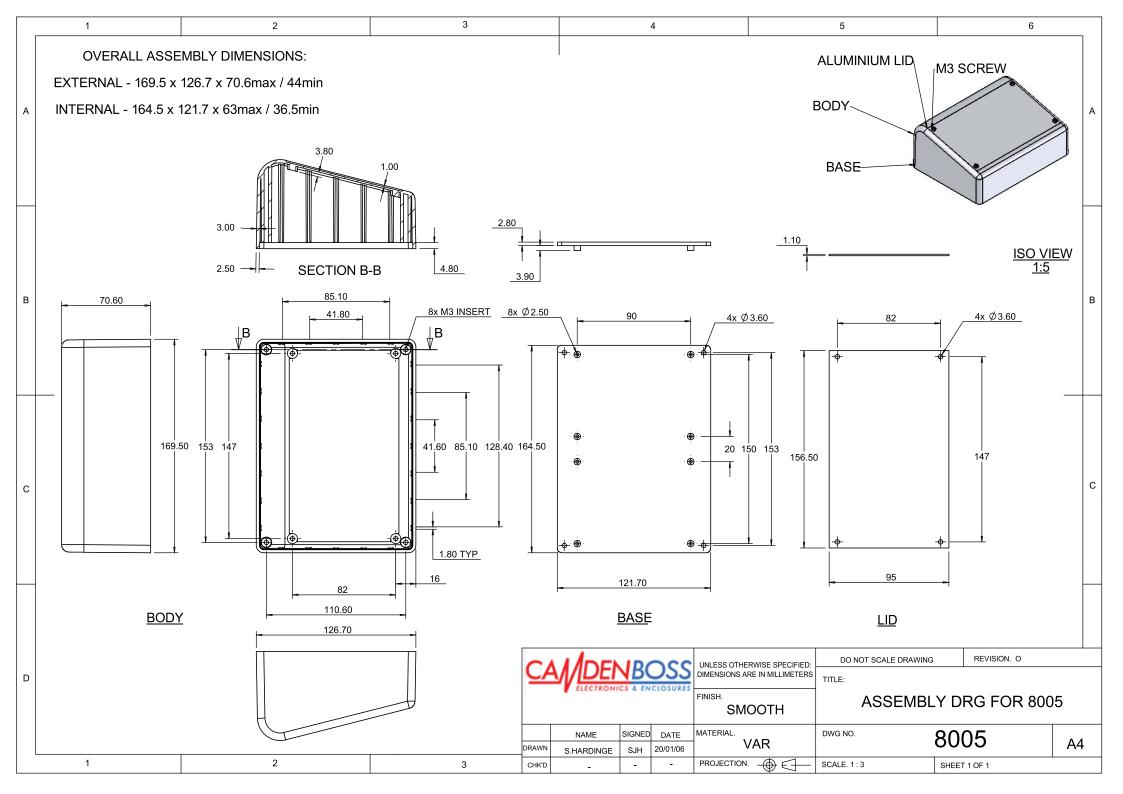

| BLACK          | GREY          | LENGTH | WIDTH | HEIGHT |
|----------------|---------------|--------|-------|--------|
| BIM8005-BLK/PG | BIM8005-GY/PG | 127mm  | 170mm | 70mm   |
| BIM8007-BLK/PG | BIM8007-GY/PG | 187mm  | 243mm | 103mm  |