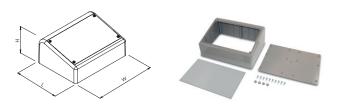

## 8000 Series Euro Desk Cases

ABS desktop cases with removable base plates for ease of access and flush fitting aluminium front panels.

- · Moulded in high impact ABS
- Aluminium lid mounted by 4x M3 screws
- · Removable base plate for ease of access and fast assembly
- · Gloss finish for ease of cleaning
- · Integral side PCB slots in enclosure body
- · PCB pillars in base

| SPECIFICATION         |                                                          |  |  |
|-----------------------|----------------------------------------------------------|--|--|
| Materials             | Body and base plate high impact ABS as standard UL-94    |  |  |
|                       | VO ABS to order                                          |  |  |
|                       | Panel 1mm thick aluminium                                |  |  |
| Operating temperate   | ureResistant to temperatures up to 85°C                  |  |  |
| Protection class      | IP40                                                     |  |  |
| Standard colours      | Body & base plate grey & black as standard, white to ord |  |  |
|                       | Aluminium panel grey                                     |  |  |
| Standard unit include | lesBody & base plate                                     |  |  |
|                       | Aluminium panel                                          |  |  |
|                       | 8/10x M3 fixing screws                                   |  |  |
|                       | 4x rubber feet                                           |  |  |

| BLACK          | GREY          | LENGTH | WIDTH | HEIGHT |
|----------------|---------------|--------|-------|--------|
| BIM8005-BLK/PG | BIM8005-GY/PG | 127mm  | 170mm | 70mm   |
| BIM8007-BLK/PG | BIM8007-GY/PG | 187mm  | 243mm | 103mm  |