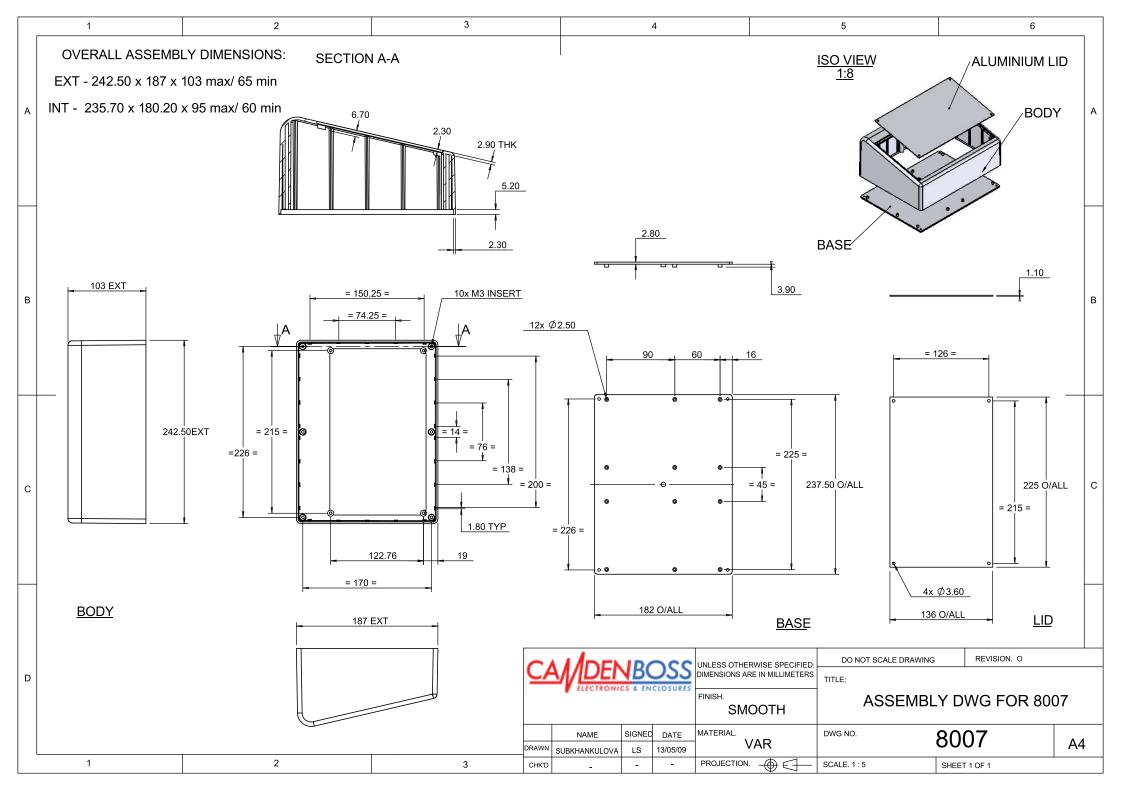

| BLACK          | GREY          | LENGTH | WIDTH | HEIGHT |
|----------------|---------------|--------|-------|--------|
| BIM8005-BLK/PG | BIM8005-GY/PG | 127mm  | 170mm | 70mm   |
| BIM8007-BLK/PG | BIM8007-GY/PG | 187mm  | 243mm | 103mm  |