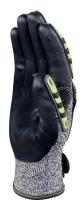

## Product specifications

Cut resistance support with high performance polyethylene. Neoprene reinforcement on back and fingertips. Smooth nitrile coating/foam nitrile on palm and fingertips. Embossed inside reinforcement on palm. Kevlar® thread on all the seams.

Support: HPPE fibres (High Performance Polyethylene). Coating: nitrile. Back reinforcement: TPR.

COLOUR Yellow-Grey-Black

SIZE 08, 09, 10, 11

| Product's highlights & user's benefits                                                                                                                           |  |  |  |  |
|------------------------------------------------------------------------------------------------------------------------------------------------------------------|--|--|--|--|
| Very good resistance to abrasion and cutting                                                                                                                     |  |  |  |  |
| Double nitrile coating to work in oil<br>environments:<br>• First smooth nitrile coating: Oil permeability<br>• Second foam nitrile coating: Good grip           |  |  |  |  |
| Kevlar® thread for a longer durability of the glove                                                                                                              |  |  |  |  |
| Flexible reinforcements for better protection<br>against impact and pinching.                                                                                    |  |  |  |  |
| Reinforcement between the thumb and index<br>finger and on the palm                                                                                              |  |  |  |  |
| Protection of the metacarpals 5 J                                                                                                                                |  |  |  |  |
| 8 cm cuff: safety and comfort                                                                                                                                    |  |  |  |  |
| M                                                                                                                                                                |  |  |  |  |
|                                                                                                                                                                  |  |  |  |  |
| r and the second se                                                   |  |  |  |  |
| Available only with header card                                                                                                                                  |  |  |  |  |
| Protection against impact in metacarpal area.<br>For an energy impact of 5 J, the maximum<br>force transmitted to the back of the hand<br>must be less than 4 kN |  |  |  |  |
| Cut level 5                                                                                                                                                      |  |  |  |  |