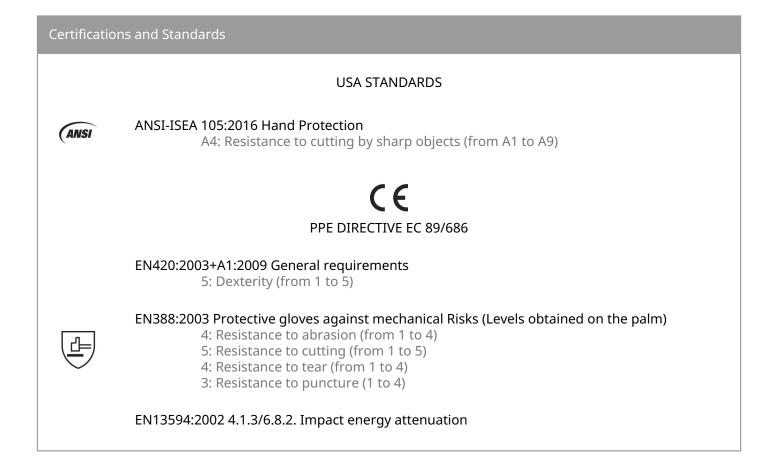

Support: HPPE fibres (High Performance Polyethylene). Coating: nitrile. Back reinforcement: TPR.

COLOUR Yellow-Grey-Black

SIZE 08, 09, 10, 11

| Product's highlights & user's benefits                                                                                                                           |  |  |  |  |
|------------------------------------------------------------------------------------------------------------------------------------------------------------------|--|--|--|--|
| Very good resistance to abrasion and cutting                                                                                                                     |  |  |  |  |
| Double nitrile coating to work in oil<br>environments:<br>• First smooth nitrile coating: Oil permeability<br>• Second foam nitrile coating: Good grip           |  |  |  |  |
| Kevlar® thread for a longer durability of the glove                                                                                                              |  |  |  |  |
| Flexible reinforcements for better protection<br>against impact and pinching.                                                                                    |  |  |  |  |
| Reinforcement between the thumb and index<br>finger and on the palm                                                                                              |  |  |  |  |
| Protection of the metacarpals 5 J                                                                                                                                |  |  |  |  |
| 8 cm cuff: safety and comfort                                                                                                                                    |  |  |  |  |
| M                                                                                                                                                                |  |  |  |  |
|                                                                                                                                                                  |  |  |  |  |
| r and the second se                                                   |  |  |  |  |
| Available only with header card                                                                                                                                  |  |  |  |  |
| Protection against impact in metacarpal area.<br>For an energy impact of 5 J, the maximum<br>force transmitted to the back of the hand<br>must be less than 4 kN |  |  |  |  |
| Cut level 5                                                                                                                                                      |  |  |  |  |