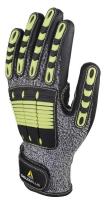

## Product specifications

Cut resistance support with high performance polyethylene. Neoprene reinforcement on back and fingertips. Smooth nitrile coating/foam nitrile on palm and fingertips. Embossed inside reinforcement on palm. Kevlar® thread on all the seams.

Support: HPPE fibres (High Performance Polyethylene). Coating: nitrile. Back reinforcement: TPR.

COLOUR Yellow-Grey-Black

SIZE 08, 09, 10, 11

| Product's highlights & user's benefits                                                                                                                           |  |  |  |  |
|------------------------------------------------------------------------------------------------------------------------------------------------------------------|--|--|--|--|
| Very good resistance to abrasion and cutting                                                                                                                     |  |  |  |  |
| Double nitrile coating to work in oil<br>environments:<br>• First smooth nitrile coating: Oil permeability<br>• Second foam nitrile coating: Good grip           |  |  |  |  |
| Kevlar® thread for a longer durability of the glove                                                                                                              |  |  |  |  |
| Flexible reinforcements for better protection<br>against impact and pinching.                                                                                    |  |  |  |  |
| Reinforcement between the thumb and index<br>finger and on the palm                                                                                              |  |  |  |  |
| Protection of the metacarpals 5 J                                                                                                                                |  |  |  |  |
| 8 cm cuff: safety and comfort                                                                                                                                    |  |  |  |  |
| M                                                                                                                                                                |  |  |  |  |
|                                                                                                                                                                  |  |  |  |  |
| r and the second se                                                   |  |  |  |  |
| Available only with header card                                                                                                                                  |  |  |  |  |
| Protection against impact in metacarpal area.<br>For an energy impact of 5 J, the maximum<br>force transmitted to the back of the hand<br>must be less than 4 kN |  |  |  |  |
| Cut level 5                                                                                                                                                      |  |  |  |  |