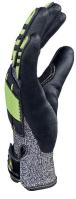

## Product specifications

Cut resistance support with high performance polyethylene. Neoprene reinforcement on back and fingertips. Smooth nitrile coating/foam nitrile on palm and fingertips. Embossed inside reinforcement on palm. Kevlar® thread on all the seams.

Support: HPPE fibres (High Performance Polyethylene). Coating: nitrile. Back reinforcement: TPR.

COLOUR Yellow-Grey-Black

SIZE 08, 09, 10, 11

| Product's highlights & user's benefits                                                                                                                           |  |  |  |  |
|------------------------------------------------------------------------------------------------------------------------------------------------------------------|--|--|--|--|
| Very good resistance to abrasion and cutting                                                                                                                     |  |  |  |  |
| Double nitrile coating to work in oil<br>environments:<br>• First smooth nitrile coating: Oil permeability<br>• Second foam nitrile coating: Good grip           |  |  |  |  |
| Kevlar® thread for a longer durability of the glove                                                                                                              |  |  |  |  |
| Flexible reinforcements for better protection<br>against impact and pinching.                                                                                    |  |  |  |  |
| Reinforcement between the thumb and index<br>finger and on the palm                                                                                              |  |  |  |  |
| Protection of the metacarpals 5 J                                                                                                                                |  |  |  |  |
| 8 cm cuff: safety and comfort                                                                                                                                    |  |  |  |  |
| M                                                                                                                                                                |  |  |  |  |
|                                                                                                                                                                  |  |  |  |  |
| r and the second se                                                   |  |  |  |  |
| Available only with header card                                                                                                                                  |  |  |  |  |
| Protection against impact in metacarpal area.<br>For an energy impact of 5 J, the maximum<br>force transmitted to the back of the hand<br>must be less than 4 kN |  |  |  |  |
| Cut level 5                                                                                                                                                      |  |  |  |  |