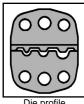

#### Calibration

To calibrate this tool the pre-load has to be measured. Gauge is required to ensure that the die is according to specification. For more information; See instruction sheet.

- Compact, pocketable design.
- Ergonomic handles for low effort crimping.
- Ratchet action to ensure full crimp cycle with safety release.
- Durable minimum of 50,000 cycles.
- Tool is factory set with a precise eccentric cam adjustment function to quarantee performance.