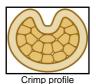

#### Calibration

To calibrate this tool the pre-load has to be measured. Gauge is required to ensure that the die is according to specification. For more information; See instruction sheet.

- Compact, pocketable design.
- Ergonomic handles for low effort crimping.
- Ratchet action to ensure full crimp cycle with safety release.
- Durable minimum of 50,000 cycles.
- Tool is factory set with a precise eccentric cam adjustment function to quarantee performance.