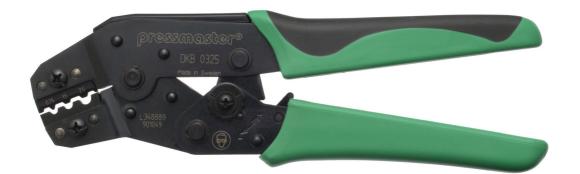

## **DKB-0325**

DKB-0325 is a precision, ratchet crimp tool designed to provide consistent and reliable crimp connections on Uninsulated / Copper tube on wires ranging from .

### **Technical data**

Prod.code: DKB-0325 Lenght: 198 mm / 7,80" Height: 65 mm / 2.56" Weight: 350 gr / 0,77 lbs

Connector: Uninsulated / Copper tube

Description: Indent crimp 22-14 AWG Wire size:

Distributors address info