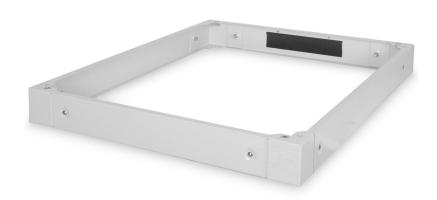

## DIGITUS Plinth for Server Cabinets of the Unique Series - 800x1000 mm (WxD)

DN-19 PLINTH-8/10-1 EAN 4016032333067

## Plinth for Unique server racks 100x800x1000 mm, color grey (RAL 7035)

The Plinth are available for all 483 mm (19") cabinets of the Unique Series as well as the Dynamic Basic Series of DIGITUS Professional. Extends the floor clearance by 100 mm. Up to two plinth can be stacked to reach 200 mm. The space can be used for the storage of cables and for cable management. The delivery takes place unmounted.

## The DIGITUS 483 mm (19") equipment is made for high demand IT-infrastructure solutions, produced on German standards.

- Easy installation underneath the cabinets
- 1.5 2.0 mm strong steel sheet
- · Removable side panels
- Rear side panel with brush cable entry, 300 x 60 mm
- Color: light grey, RAL 7035
- Depth: 1000 mm
- Width: 800 mm
- For cabinet series: Unique Server