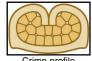

#### **Calibration**

To calibrate this tool the pre-load has to be measured. Gauge is required to ensure that the die is according to specification. For more information; See instruction sheet.

- Compact, pocketable design.
- Ergonomic handles for low effort crimping.
- Ratchet action to ensure full crimp cycle with safety release.
- Durable minimum of 50,000 cycles.
- Tool is factory set with a precise eccentric cam adjustment function to quarantee performance.