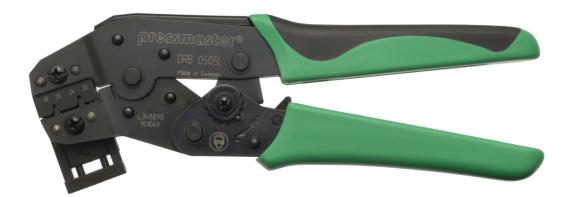

## **DRB-0505L**

DRB-0505L is a precision, ratchet crimp tool designed to provide consistent and reliable crimp connections on Open barrel on wires ranging from.

### Easy to use

Open the tool. Insert terminal in correct nest. Close tool until terminal fastened. Insert wire into terminal. Close tool until ratchet release. Attention: To release ratchet mechanism, push the trigger.

#### **Technical data**

Prod.code: DRB-0505L Lenght: 198 mm / 7,80" 65 mm / 2,56" Height: Weight: 350 gr / 0,77 lbs Connector: Open barrel

Description: Open barrel / Uninsulated

Wire size: 30-20 AWG

Distributors address info