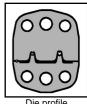

#### **Calibration**

To calibrate this tool the pre-load has to be measured. Gauge is required to ensure that the die is according to specification. For more information; See instruction sheet.

- Compact, pocketable design.
- Ergonomic handles for low effort crimping.
- Ratchet action to ensure full crimp cycle with safety release.
- Durable minimum of 50,000 cycles.
- Tool is factory set with a precise eccentric cam adjustment function to quarantee performance.