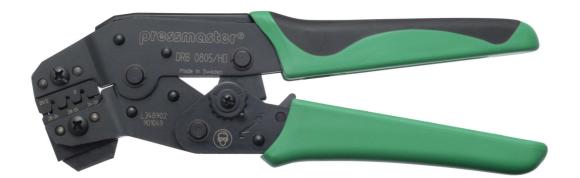

## **DRB-0805HD**

Crimp profile

DRB-0805HD is a precision, ratchet crimp tool designed to provide consistent and reliable crimp connections on Open barrel on wires ranging from .

### **Technical data**

Prod.code: DRB-0805HD Lenght: 198 mm / 7,80" Height: 65 mm / 2,56" Weight: 350 gr / 0,77 lbs Connector: Open barrel

Description: Open barrel / Uninsulated

Wire size: 28-20 AWG

Distributors address info