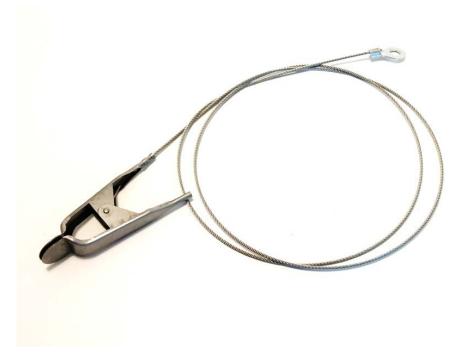

## AI-000480

(Paint Grounding Cable)

- Mueller's AI-000480 was specifically designed as an industrial grounding cable for painting components.
- Constructed with 1/16" (1.6mm) 304 stainless steel wire rope 1m long.
- Clip is a BU-122. The flat nose has a dimple in the center to insure good electrical contact even when paint covers the rest of the clip. The maximum jaw opening is 0.6" (15mm), overall length of 3.1" (79mm), height of 1.5" (38mm), and width of 0.6" (15mm).
- Made from 304 stainless steel for easy cleanup.
- The ring terminal has a 5/16" ID (7.9mm) and is crimped on the wire.
- Color: The "@" in the model number represents color. Available colors:
  -0 Black, -2 Red, -4 Yellow, -5 Green, -6 Blue, -8 Gray, -9 White
- RoHS 2 Compliant