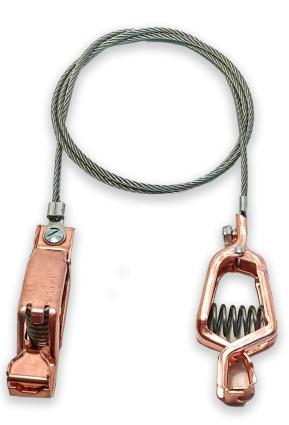

## AI-000501-XX

(Heavy-duty Grounding Cable)

- The AI-000501 is a grounding cable utilizing BU-21C solid copper clips. For insulated wire version, see AI-000500.
- Constructed with 1/8" (3.2mm) stainless-steel wire rope.
- Jaws open to a maximum of 1.06" (27mm).
- Material: Clips Solid copper Wire Stainless-steel
- Length: The "XX" in the part number indicates total length in inches. Standard lengths: 36" (91cm), 60" (1.5m), 120" (3m)
- RoHS 3 compliant