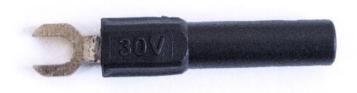

## BU-30211A-@

(Spade Terminal to 4mm Banana)

- The BU-30211A allows standard, fully insulated, or retractable banana plug (4mm) to be used with equipment requiring a 4mm spade lug. This version is specifically designed for short banana plugs, or for retractable banana plugs.
- Material: Body Nickel-plated Brass
  Insulation PA
- Overall length 1.69" (43mm), Spade ID = 0.16" (4mm), Spade OD = 0.31" (7.9mm). Clearance between insulator and banana jack = 0.10" (2.5mm)
- Ratings:

o Current: 36 Amps

o Voltage: 30 VAC, 60 VDC

• Color: The "@" in the model number indicates color.

Available colors are: -0 Black, -2 Red, -4 Yellow, -5 Green,

Toll Free: 800.955.2629

Phone: 330.780.2525

Fax: 330.780.2524