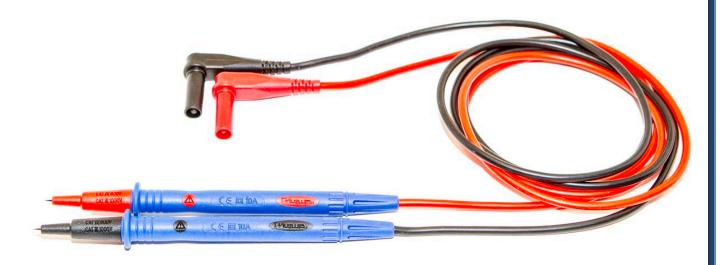

## **BU-P5519A**

(PREMIUM TEST PROBE SET)

- The BU-P5519A is Mueller's premium test probe set. It includes one red and one black soft grip test probe.
- Constructed with premium, ultra-flex 18 AWG silicone jacketed wire and have over-molded, shrouded, right angle, safety tip, industry standard 4mm banana plugs.
- Features "snap-on" safety tips for extended category III and IV voltage ratings.
- Compatible with all major DMM (Digital Multi-meter) brands that accept shrouded 4mm banana plugs.
- 4 feet (1.2m) long
- Ratings: Cat IV 600V (with safety tip); Cat III 1000V (with saftey tip); Cat II 1000V (without safety tip); 10 Amps.
- RoHS Compliant