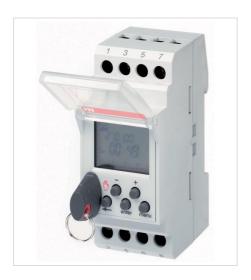

## DT1

Products Low Voltage Products and Systems Modular DIN Rail Products Modular DIN Rail Components MDRCs Command Devices

General Information

Extended Product Type: DT1

**Product ID:** 2CSM204255R0611

ABB Type Designation: -

**EAN:** 8012542042556

Catalog Description: Weekly digital time switches, 1CH

Long Description: DT1 Weekly digital time switches, 1 CO contact, 5 years power reserve, 2 modules