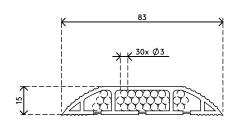

- Curved top with ridges provides grip when stepped on
- Suitable for 6 cables of 7 mm (0,3") thickness
- Enables optimal separation of data and power cables
- Easy to attach to the floor with the adhesive tape
- Dimensions (w x d x h): 83 x 1500 x 15 mm (3,3 x 59,1 x 0,6")