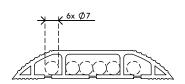

- Curved top with ridges provides grip when stepped on
- Suitable for 6 cables of 7 mm (0,3") thickness
- Enables optimal separation of data and power cables
- Easy to attach to the floor with the adhesive tape
- Dimensions (w x d x h): 83 x 1500 x 15 mm (3,3 x 59,1 x 0,6")