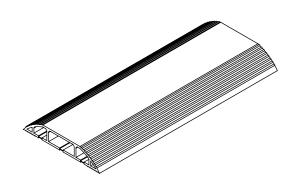

## Addit cable protector 150 cm 150

The cable protector not only protects cables running over the floor but also prevents tripping. It has sloping edges with non-skid ridges and three large cable ducts to separate data and power cables to prevent interference.

- Curved top with ridges provides grip when stepped on
- Suitable for 6 cables of 7 mm (0,3") thickness
- Enables optimal separation of data and power cables
- Easy to attach to the floor with the adhesive tape
- Dimensions (w x d x h): 83 x 1500 x 15 mm (3,3 x 59,1 x 0,6")