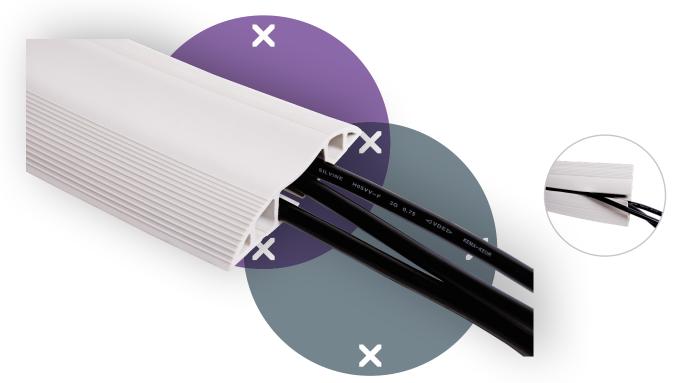

## Addit cable protector 150 cm 150

The cable protector not only protects cables running over the floor but also prevents tripping. It has sloping edges with non-skid ridges and three large cable ducts to separate data and power cables to prevent interference.

- Curved top with ridges provides grip when stepped on
- Suitable for 6 cables of 7 mm (0,3") thickness
- Enables optimal separation of data and power cables
- Easy to attach to the floor with the adhesive tape
- Dimensions (w x d x h): 83 x 1500 x 15 mm (3,3 x 59,1 x 0,6")