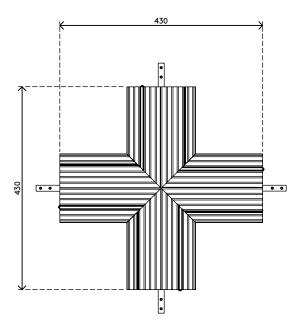

 Addit cable protector - cross-connection 472
 2020/10/06

 (#) 31.472
 (□) 430 x 420 x 30 mm
 (□) 1 pcs

 (□) silver
 (□) 1,7 kg
 (□) 805410314729