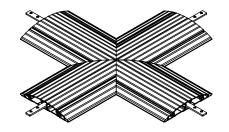

This cross connection is the ideal solution to connect cables from several sources.

- Made from 80% recycled aluminium
- Ridged top ensures safe slip resistant surface
- Able to carry loads of up to 500 Kg's
- Suitable for 10 cables of 7 mm (0,3") thickness
- Hinged cover provides easy top access to cable ducts
- Underside ridges and friction strips provide grip on all floor types
- Fully recyclable aluminium assembly
- Cross connection