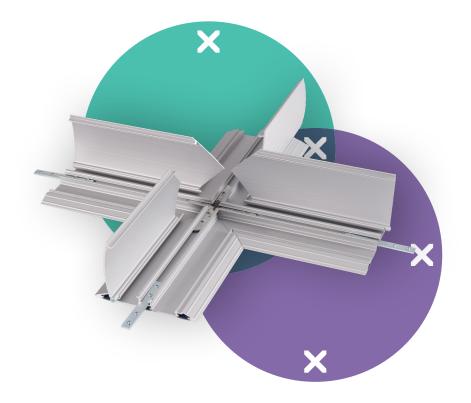

## Addit cable protector - cross-connection 472

This Addit cable protector makes it easy to safely get cables across to where you need them to be. The sturdy aluminium construction protects both people and cables by keeping them out of each other's way. Additionally, the hinged cover makes it easy to place, remove or switch out any cable in a matter of seconds.

This cross connection is the ideal solution to connect cables from several sources.

- Made from 80% recycled aluminium
- Ridged top ensures safe slip resistant surface
- Able to carry loads of up to 500 Kg's
- Suitable for 10 cables of 7 mm (0,3") thickness
- Hinged cover provides easy top access to cable ducts
- Underside ridges and friction strips provide grip on all floor types
- Fully recyclable aluminium assembly
- Cross connection