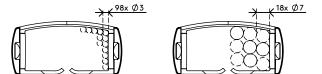

Looking for a perfect match with your interior? We can customize the color and length to fit your exact needs.

- Tidies away below-desk cables
- Easy to adjust by adding/removing elements
- Suitable for desk height up to 820 mm
- 100% recycled PP (Polypropylene)
- Accommodates 18 x 7 mm cables
- Weighted floor plate