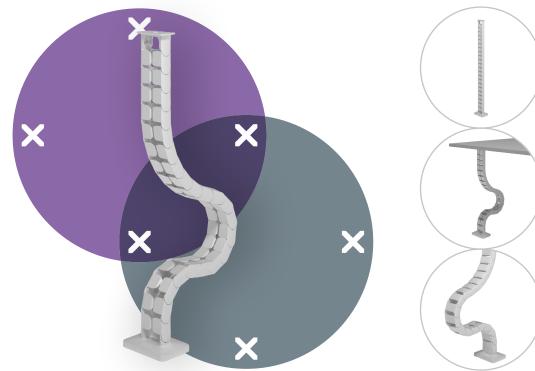

## 34.450 Addit cable guide 82 cm – desk 450

Suitable for desks up to 82 cm high, the Addit cable guide is the perfect way to tidy away desk cables. The weighted floor plate provides additional stability and ensures the guide stays straight. Made from 100% recycled PP.

Looking for a perfect match with your interior? We can customize the color and length to fit your exact needs.

- Tidies away below-desk cables
- Easy to adjust by adding/removing elements
- Suitable for desk height up to 820 mm
- 100% recycled PP (Polypropylene)
- Accommodates 18 x 7 mm cables
- Weighted floor plate