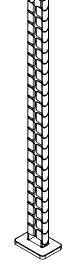

## 34.450 Addit cable guide 82 cm – desk 450

Suitable for desks up to 82 cm high, the Addit cable guide is the perfect way to tidy away desk cables. The weighted floor plate provides additional stability and ensures the guide stays straight. Made from 100% recycled PP.

Looking for a perfect match with your interior? We can customize the color and length to fit your exact needs.

- Tidies away below-desk cables
- Easy to adjust by adding/removing elements
- Suitable for desk height up to 820 mm
- 100% recycled PP (Polypropylene)
- Accommodates 18 x 7 mm cables
- Weighted floor plate