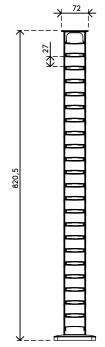

Looking for a perfect match with your interior? We can customize the color and length to fit your exact needs.

- Tidies away below-desk cables
- Easy to adjust by adding/removing elements
- Suitable for desk height up to 820 mm
- 100% recycled PP (Polypropylene)
- Accommodates 18 x 7 mm cables
- Weighted floor plate

- Length: 825 mm
- Made in the Netherlands: Dutch design, Dutch quality
- Includes stickers and screws to attach cable guide to desk
- Eligible for Dataflex return program