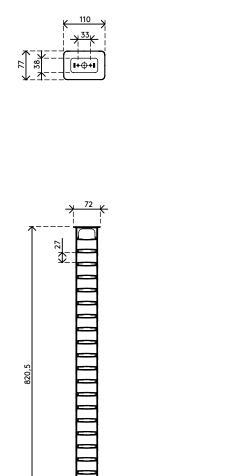

Looking for a perfect match with your interior? We can customize the color and length to fit your exact needs.

- Tidies away below-desk cables
- Easy to adjust by adding/removing elements
- Suitable for desk height up to 820 mm
- 100% recycled PP (Polypropylene)
- Accommodates 18 x 7 mm cables
- Weighted floor plate

- Length: 825 mm
- Made in the Netherlands: Dutch design, Dutch quality
- Includes stickers and screws to attach cable guide to desk
- Eligible for Dataflex return program