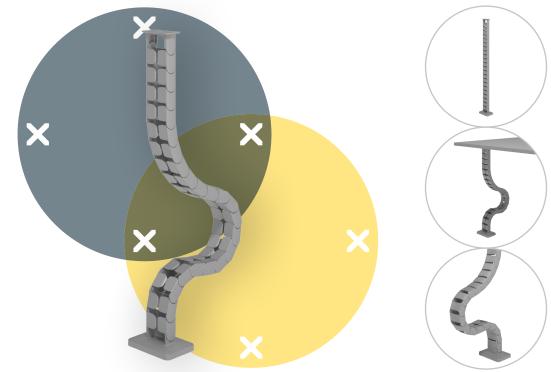

## 34.452 Addit cable guide 82 cm – desk 452

Suitable for desks up to 82 cm high, the Addit cable guide is the perfect way to tidy away desk cables. The weighted floor plate provides additional stability and ensures the guide stays straight. Made from 100% recycled PP.

Looking for a perfect match with your interior? We can customize the color and length to fit your exact needs.

- Tidies away below-desk cables
- Easy to adjust by adding/removing elements
- Suitable for desk height up to 820 mm
- 100% recycled PP (Polypropylene)
- Accommodates 18 x 7 mm cables
- Weighted floor plate