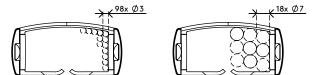

Looking for a perfect match with your interior? We can customize the color and length to fit your exact needs.

- Tidies away below-desk cables
- Easy to adjust by adding/removing elements
- Suitable for desk height up to 820 mm
- 100% recycled PP (Polypropylene)
- Accommodates 18 x 7 mm cables
- Weighted floor plate