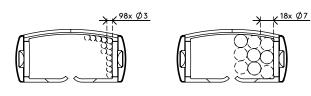

Looking for a perfect match with your interior? We can customize the color and length to fit your exact needs.

- Tidies away below-desk cables
- Easy to adjust by adding/removing elements
- Suitable for desk height up to 820 mm
- 100% recycled PP (Polypropylene)
- Accommodates 18 x 7 mm cables
- Weighted floor plate