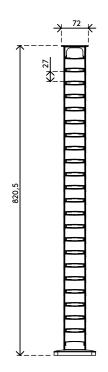

Looking for a perfect match with your interior? We can customize the color and length to fit your exact needs.

- Tidies away below-desk cables
- Easy to adjust by adding/removing elements
- Suitable for desk height up to 820 mm
- 100% recycled PP (Polypropylene)
- Accommodates 18 x 7 mm cables
- Weighted floor plate

- Length: 825 mm
- Made in the Netherlands: Dutch design, Dutch quality
- Includes stickers and screws to attach cable guide to desk
- Eligible for Dataflex return program

Addit cable guide 82 cm – desk 453