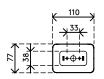

Looking for a perfect match with your interior? We can customize the color and length to fit your exact needs.

- Tidies away below-desk cables
- Easy to adjust by adding/removing elements
- Suitable for desk height up to 820 mm
- 100% recycled PP (Polypropylene)
- Accommodates 18 x 7 mm cables
- Weighted floor plate

- Length: 825 mm
- Made in the Netherlands: Dutch design, Dutch quality
- Includes stickers and screws to attach cable guide to desk
- Eligible for Dataflex return program

Addit cable guide 82 cm – desk 453