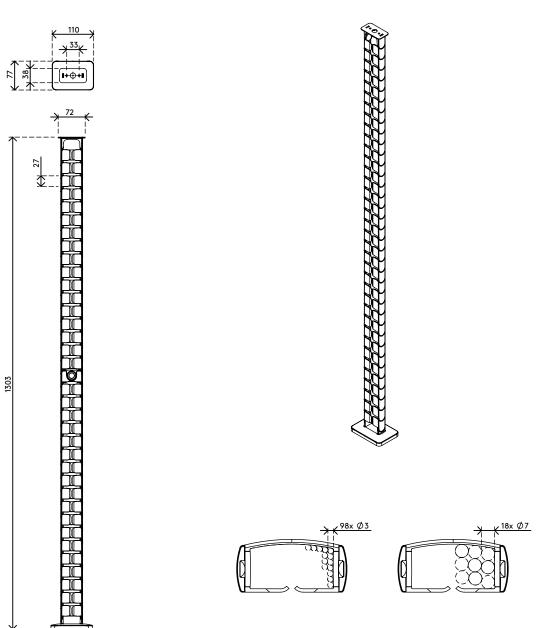

Looking for a perfect match with your interior? We can customize the color and length to fit your exact needs.

- Tidies and bundles below-desk cables
- Easily add/remove components to adjust
- Ideal for sit-stand desks
- Suitable for desk height up to 1300 mm
- 100% recycled PP (Polypropylene)
- Fits up to 18 x 7 mm cables

- Weighted floor plate gives stability
- Length: 1340 mm
- Made in the Netherlands: Dutch design, Dutch quality
- Includes magnet mount (34.480) plus stickers/screws to attach cable guide to desk
- Eligible for the Dataflex return program