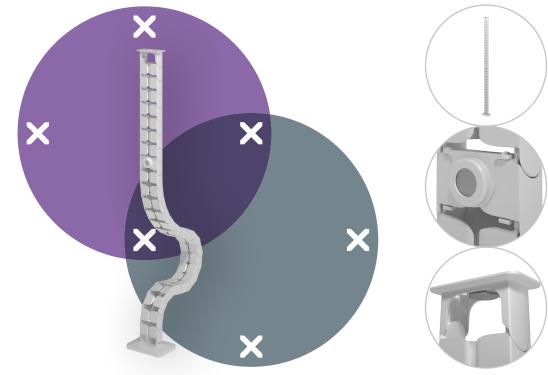

## 34.460 Addit cable guide sit-stand 130 cm set – desk 460

This Addit cable guide bundles and runs your cables from desk to floor. The extra length makes it the ideal solution for sit-stand workstations, and it's easy to adjust by adding/ removing components. The magnet mount ensures the cable guide stays in place, while the weighted floor plate provides even greater stability. Produced from 100% recycled PP.

Looking for a perfect match with your interior? We can customize the color and length to fit your exact needs.

- Tidies and bundles below-desk cables
- Easily add/remove components to adjust
- Ideal for sit-stand desks
- Suitable for desk height up to 1300 mm
- 100% recycled PP (Polypropylene)
- Fits up to 18 x 7 mm cables

- Weighted floor plate gives stability
- Length: 1340 mm
- Made in the Netherlands: Dutch design, Dutch quality
- Includes magnet mount (34.480) plus stickers/screws to attach cable guide to desk
- Eligible for the Dataflex return program