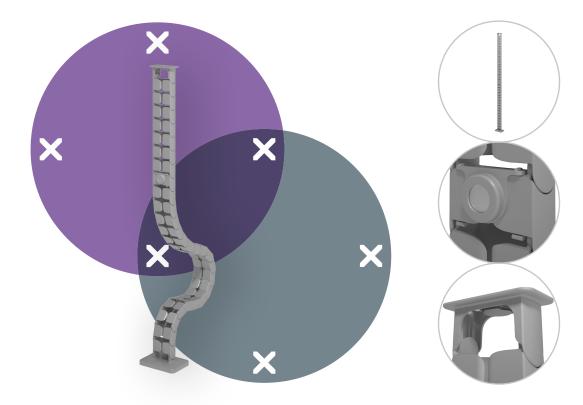

## Addit cable guide sit-stand 130 cm set – desk 462

This Addit cable guide bundles and runs your cables from desk to floor. The extra length makes it the ideal solution for sit-stand workstations, and it's easy to adjust by adding/removing components. The magnet mount ensures the cable guide stays in place, while the weighted floor plate provides even greater stability. Produced from 100% recycled PP.

Looking for a perfect match with your interior? We can customize the color and length to fit your exact needs.

- Tidies and bundles below-desk cables
- Easily add/remove components to adjust
- Ideal for sit-stand desks
- Suitable for desk height up to 1300 mm
- 100% recycled PP (Polypropylene)
- Fits up to 18 x 7 mm cables

- Weighted floor plate gives stability
- Length: 1340 mm
- Made in the Netherlands: Dutch design, Dutch quality
- Includes magnet mount (34.482) plus stickers/screws to attach cable guide to desk
- Eligible for the Dataflex return program