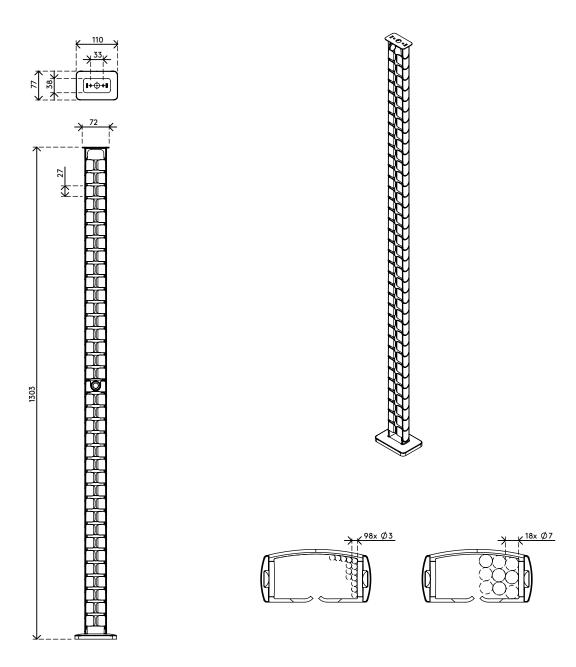

Looking for a perfect match with your interior? We can customize the color and length to fit your exact needs.

- Tidies and bundles below-desk cables
- Easily add/remove components to adjust
- Ideal for sit-stand desks
- Suitable for desk height up to 1300 mm
- 100% recycled PP (Polypropylene)
- Fits up to 18 x 7 mm cables

- Weighted floor plate gives stability
- Length: 1340 mm
- Made in the Netherlands: Dutch design, Dutch quality
- Includes magnet mount (34.482) plus stickers/screws to attach cable guide to desk
- Eligible for the Dataflex return program