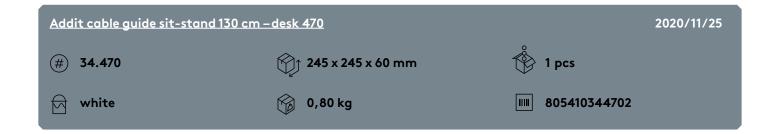

34.470

## Addit cable guide sit-stand 130 cm – desk 470

We offer a stylish cable solution for your sit-stand desk. The Addit cable guide hides and guides cables for desks up to 130 cm. It comes with a weighted floor plate for extra stability and stickers/screws to hold everything in place. And being made from 100% recycled PP, it's not just smart and stylish, but additional sustainable.

Looking for a perfect match with your interior? We can customize the color and length to fit your exact needs.

- Bundles, tidies and guides below-desk cables
- Adjusts by simply adding/removing elements
- Designed for height-adjustable desks up to 130 mm
- 100% recycled PP (Polypropylene)
- Houses 18 cables 7 mm thick
- Weighted floor plate for stability

- Length: 1340 mm
- Made in the Netherlands: Dutch design, Dutch quality
- Comes with stickers and screws to attach cable guide to desk
- Eligible for the Dataflex return program