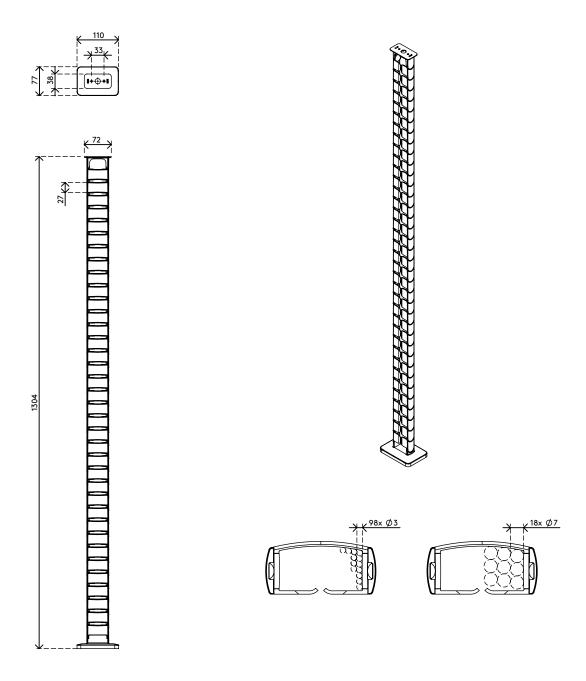

## Addit cable guide sit-stand 130 cm – desk 470

We offer a stylish cable solution for your sit-stand desk. The Addit cable guide hides and guides cables for desks up to 130 cm. It comes with a weighted floor plate for extra stability and stickers/screws to hold everything in place. And being made from 100% recycled PP, it's not just smart and stylish, but additional sustainable.

Looking for a perfect match with your interior? We can customize the color and length to fit your exact needs.

- Bundles, tidies and guides below-desk cables
- Adjusts by simply adding/removing elements
- Designed for height-adjustable desks up to 130 mm
- 100% recycled PP (Polypropylene)
- Houses 18 cables 7 mm thick
- Weighted floor plate for stability

- Length: 1340 mm
- Made in the Netherlands: Dutch design, Dutch quality
- Comes with stickers and screws to attach cable guide to desk
- Eligible for the Dataflex return program