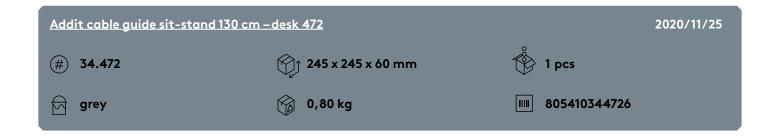

34,472

## Addit cable guide sit-stand 130 cm – desk 472

We offer a stylish cable solution for your sit-stand desk. The Addit cable guide hides and guides cables for desks up to 130 cm. It comes with a weighted floor plate for extra stability and stickers/screws to hold everything in place. And being made from 100% recycled PP, it's not just smart and stylish, but additional sustainable.

Looking for a perfect match with your interior? We can customize the color and length to fit your exact needs.

- Bundles, tidies and guides below-desk cables
- Adjusts by simply adding/removing elements
- Designed for height-adjustable desks up to 130 mm
- 100% recycled PP (Polypropylene)
- Houses 18 cables 7 mm thick
- Weighted floor plate for stability

- Length: 1340 mm
- Made in the Netherlands: Dutch design, Dutch quality
- Comes with stickers and screws to attach cable guide to desk
- Eligible for the Dataflex return program