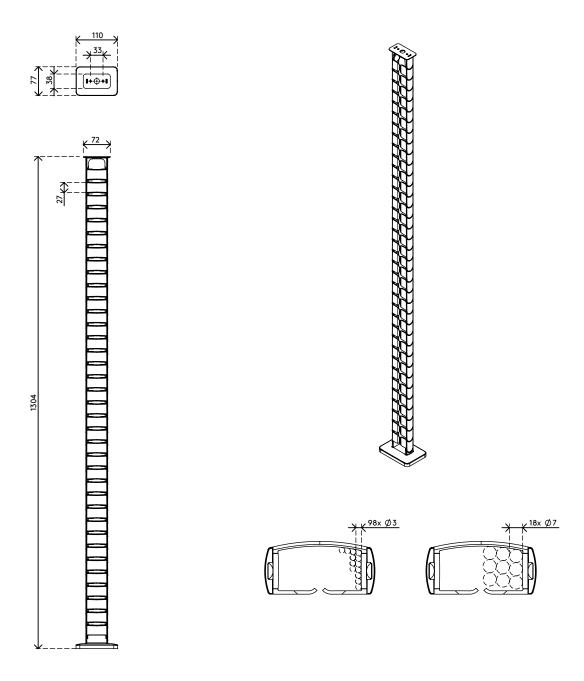

Looking for a perfect match with your interior? We can customize the color and length to fit your exact needs.

- Bundles, tidies and guides below-desk cables
- Adjusts by simply adding/removing elements
- Designed for height-adjustable desks up to 130 mm
- 100% recycled PP (Polypropylene)
- Houses 18 cables 7 mm thick
- Weighted floor plate for stability

- Length: 1340 mm
- Made in the Netherlands: Dutch design, Dutch quality
- Comes with stickers and screws to attach cable guide to desk
- Eligible for the Dataflex return program