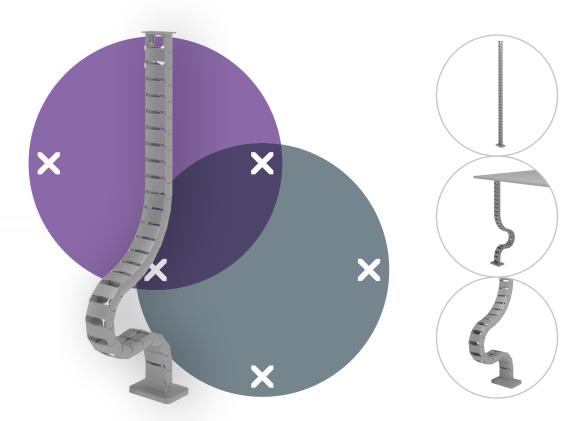

## Addit cable guide sit-stand 130 cm – desk 472

We offer a stylish cable solution for your sit-stand desk. The Addit cable guide hides and guides cables for desks up to 130 cm. It comes with a weighted floor plate for extra stability and stickers/screws to hold everything in place. And being made from 100% recycled PP, it's not just smart and stylish, but additional sustainable.

Looking for a perfect match with your interior? We can customize the color and length to fit your exact needs.

- Bundles, tidies and guides below-desk cables
- Adjusts by simply adding/removing elements
- Designed for height-adjustable desks up to 130 mm
- 100% recycled PP (Polypropylene)
- Houses 18 cables 7 mm thick
- Weighted floor plate for stability

- Length: 1340 mm
- Made in the Netherlands: Dutch design, Dutch quality
- Comes with stickers and screws to attach cable guide to desk
- Eligible for the Dataflex return program