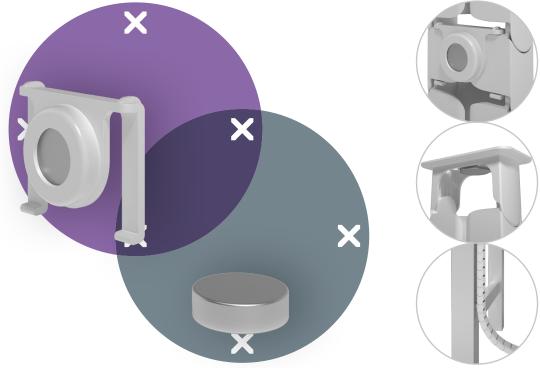

## 34.480 Addit cable guide – magnet mount 480

With this magnet mount, installing your Addit cable guide couldn't be easier. There are no screws, which means no hassle and no damage to your desk. The mount simply clicks the cable guide to any convenient metal point on a desk leg or traverse, and at the top for extra support.

- Hassle-free mounting set for Addit cable guide
- Improves cable guidance
- Clicks on to any metal element at any height
- 100% recycled PP (Polypropylene)
- Magnetic mounting via top and mid-elements
- No screws, no damage to desk
- Consists of 1 x clip and 2 x magnets
- Made in the Netherlands: Dutch design, Dutch quality
- Eligible for the Dataflex return program