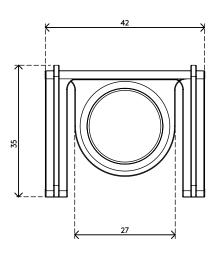

## 34.480 Addit cable guide – magnet mount 480

With this magnet mount, installing your Addit cable guide couldn't be easier. There are no screws, which means no hassle and no damage to your desk. The mount simply clicks the cable guide to any convenient metal point on a desk leg or traverse, and at the top for extra support.

- Hassle-free mounting set for Addit cable guide
- Improves cable guidance
- Clicks on to any metal element at any height
- 100% recycled PP (Polypropylene)
- Magnetic mounting via top and mid-elements
- No screws, no damage to desk
- Consists of 1 x clip and 2 x magnets
- Made in the Netherlands: Dutch design, Dutch quality
- Eligible for the Dataflex return program