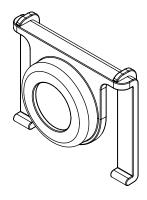

## 34.480 Addit cable guide – magnet mount 480

With this magnet mount, installing your Addit cable guide couldn't be easier. There are no screws, which means no hassle and no damage to your desk. The mount simply clicks the cable guide to any convenient metal point on a desk leg or traverse, and at the top for extra support.

- Hassle-free mounting set for Addit cable guide
- Improves cable guidance
- Clicks on to any metal element at any height
- 100% recycled PP (Polypropylene)
- Magnetic mounting via top and mid-elements
- No screws, no damage to desk
- Consists of 1 x clip and 2 x magnets
- Made in the Netherlands: Dutch design, Dutch quality
- Eligible for the Dataflex return program