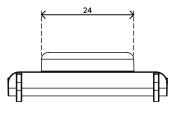

## 34.483 Addit cable guide – magnet mount 483

With this magnet mount, installing your Addit cable guide couldn't be easier. There are no screws, which means no hassle and no damage to your desk. The mount simply clicks the cable guide to any convenient metal point on a desk leg or traverse, and at the top for extra support.

- Hassle-free mounting set for Addit cable guide
- Improves cable guidance
- Clicks on to any metal element at any height
- 100% recycled PP (Polypropylene)
- Magnetic mounting via top and mid-elements
- No screws, no damage to desk
- Consists of 1 x clip and 2 x magnets
- Made in the Netherlands: Dutch design, Dutch quality
- Eligible for the Dataflex return program