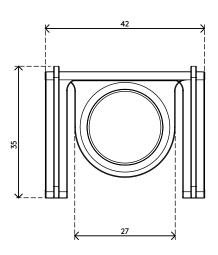

## 34.483 Addit cable guide – magnet mount 483

With this magnet mount, installing your Addit cable guide couldn't be easier. There are no screws, which means no hassle and no damage to your desk. The mount simply clicks the cable guide to any convenient metal point on a desk leg or traverse, and at the top for extra support.

- Hassle-free mounting set for Addit cable guide
- Improves cable guidance
- Clicks on to any metal element at any height
- 100% recycled PP (Polypropylene)
- Magnetic mounting via top and mid-elements
- No screws, no damage to desk
- Consists of 1 x clip and 2 x magnets
- Made in the Netherlands: Dutch design, Dutch quality
- Eligible for the Dataflex return program