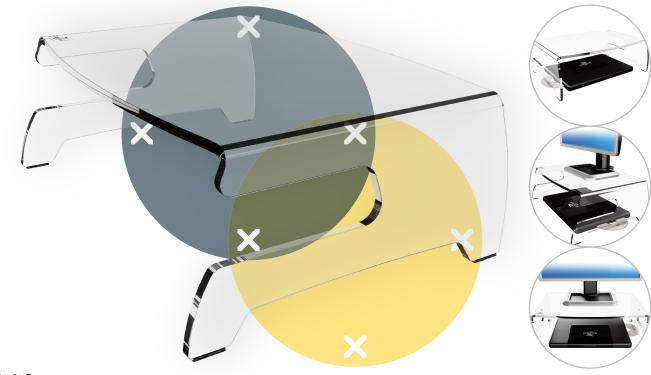

## 44.660 Addit monitor riser 660

Raises your monitor to eye-level and fits most laptops to create what you could also call a laptop centre. Connect a monitor, keyboard and mouse to your laptop to start using it as a desktop computer. The shape of this monitor riserensures your laptop's ports and drives stay accessible.

- Suitable for monitors up to 15 kg (33 lb)
- Suitable for laptops up to 350 mm (13,8") wide
- With cut-outs for ROM-drive and cable access
- 8 mm (0,3") thick clear acrylic

- Saves desk space
- Dimensions (w x d x h): 420 x 300 x 144 mm (16,5 x 11,8 x 5,7")
- Stores the laptop underneath the monitor