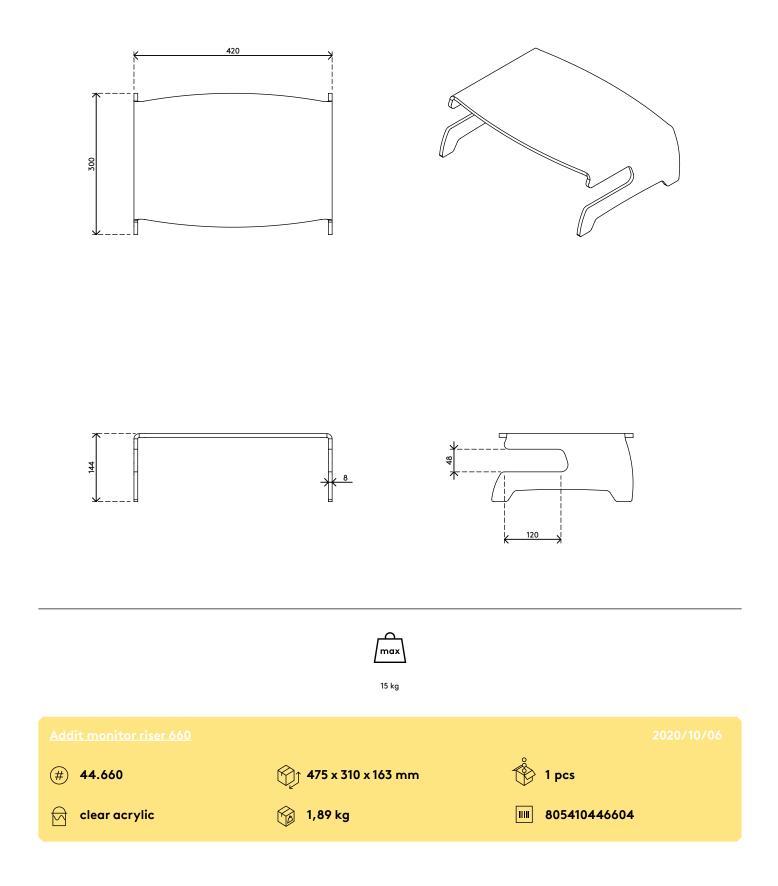

## 44.660 Addit monitor riser 660

Raises your monitor to eye-level and fits most laptops to create what you could also call a laptop centre. Connect a monitor, keyboard and mouse to your laptop to start using it as a desktop computer. The shape of this monitor riserensures your laptop's ports and drives stay accessible.

- Suitable for monitors up to 15 kg (33 lb)
- Suitable for laptops up to 350 mm (13,8") wide
- With cut-outs for ROM-drive and cable access
- 8 mm (0,3") thick clear acrylic

- Saves desk space
- Dimensions (w x d x h): 420 x 300 x 144 mm (16,5 x 11,8 x 5,7")
- Stores the laptop underneath the monitor