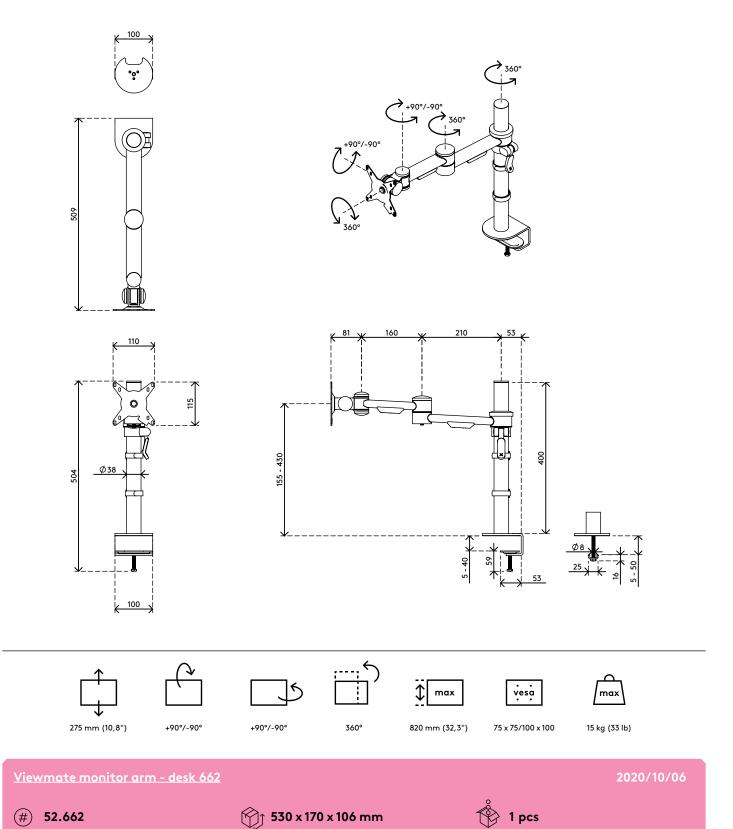

## Viewmate monitor arm - desk 662

This Viewmate monitor arm is suitable for every user due to its many adjustment capabilities. A monitor can tilt, swivel, rotate and adjust in height and depth. Easily set the height of your monitor with the clamp lever. An ergonomic design that is robust, cost-effective and easy to use.

- Static height adjustment range of 275 mm (10,8")
- Independent depth adjustment
- Fitted with cable covers and cable loop ties to guide cables tidily
- Main components made of steel
- VESA MIS-D 75 x 75/100 x 100 mm compatible
- Monitor: tilt +90°/-90°, swivel +90°/-90°, rotate 360°
- Arm: swivel 360°

- Weight capacity max. 15 kg (33 lb) per monitor
- Comes with a desk clamp mount and bolt-through desk mount
- Suitable for a desktop thickness of 5 up to 40 mm (0,2" -1,6") (clamp) or 50 mm (2,0") (bolt through)
- Monitor size limit: height 820 mm (32,3")
- Easy to adjust in height using a clamp lever