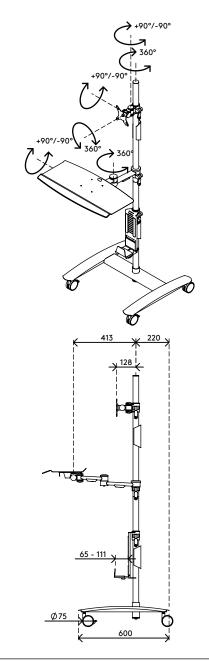

- Data entry trolley with big lockable castors (75 mm diameter) (3,0")
- Convenient clamp lever on height adjustable parts locks them in place
- Able to hold a monitor, mouse and keyboard and a small form factor computer
- VESA MIS-D 75 x 75/100 x 100 mm compatible
- Cable covers keep cables neatly together

- Keyboard & mouse platform is tiltable and depth adjustable
- SFF holder fits devices with a thickness of 65 111 mm (2,6" 4,4") and max. height of 350 mm (13,8")
- Trolley dimensions (w x d x h): 636 x 600 x 1665 mm (25,0 x 23,6 x 65,6")
- Max. weight capacity: keyboard & mouse platform 5 kg (11 lb), SFF holder 10 kg (22 lb), monitor mount 15 kg (33 lb)