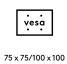

- Data entry trolley with big lockable castors (75 mm diameter) (3,0")
- Convenient clamp lever on height adjustable parts locks them in place
- Able to hold a monitor, mouse and keyboard and a small form factor computer
- VESA MIS-D 75 x 75/100 x 100 mm compatible
- Cable covers keep cables neatly together