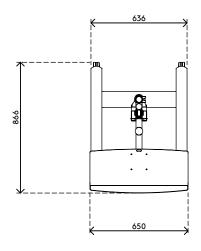

- Keyboard & mouse platform is tiltable and depth adjustable
- SFF holder fits devices with a thickness of 65 111 mm (2,6" 4,4") and max. height of 350 mm (13,8")
- Trolley dimensions (w x d x h): 636 x 600 x 1665 mm (25,0 x 23,6 x 65,6")
- Max. weight capacity: keyboard & mouse platform 5 kg (11 lb), SFF holder 10 kg (22 lb), monitor mount 15 kg (33 lb)