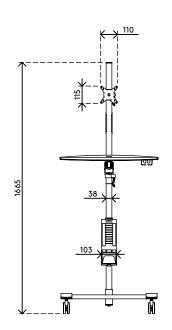

- Keyboard & mouse platform is tiltable and depth adjustable
- SFF holder fits devices with a thickness of 65 111 mm (2,6" 4,4") and max. height of 350 mm (13,8")
- Trolley dimensions (w x d x h): 636 x 600 x 1665 mm (25,0 x 23,6 x 65,6")
- Max. weight capacity: keyboard & mouse platform 5 kg (11 lb), SFF holder 10 kg (22 lb), monitor mount 15 kg (33 lb)