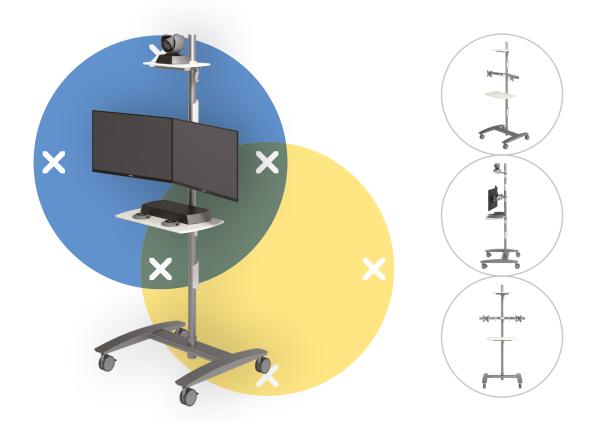

## Viewmate workstation - floor 722

This conference trolley is great for video conferencing and telepresence systems. It has platforms for a camera and decoder and is fitted with a dual monitor mount for viewing your own presentation and your audience simultaneously. Because this trolley has big lockable castors, doorways won't present a threshold.

- Conference trolley with big lockable castors (75 mm diameter) (3,0")
- Convenient clamp lever on height adjustable parts locks them in place
- Able to hold two monitors, a (web)camera and media device or decoder
- VESA MIS-D 75 x 75/100 x 100 mm compatible
- Monitor size limit: width 640 mm (25,2") height 712 mm (28,0")
- Cable covers keep cables neatly together
- Trolley dimensions (w x d x h): 636 x 600 x 1665 mm (25,0 x 23,6 x 65,6")
- Max. weight capacity: platforms 10 kg (22 lb), monitor mounts 15 kg (33 lb)