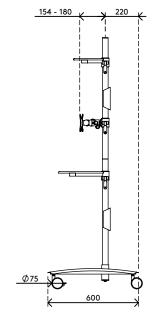

## Viewmate workstation - floor 722

This conference trolley is great for video conferencing and telepresence systems. It has platforms for a camera and decoder and is fitted with a dual monitor mount for viewing your own presentation and your audience simultaneously. Because this trolley has big lockable castors, doorways won't present a threshold.

- Conference trolley with big lockable castors (75 mm diameter) (3,0")
- Convenient clamp lever on height adjustable parts locks them in place
- Able to hold two monitors, a (web)camera and media device or decoder
- VESA MIS-D 75 x 75/100 x 100 mm compatible
- Monitor size limit: width 640 mm (25,2") height 712 mm (28,0")
- Cable covers keep cables neatly together
- Trolley dimensions (w x d x h): 636 x 600 x 1665 mm (25,0 x 23,6 x 65,6")
- Max. weight capacity: platforms 10 kg (22 lb), monitor mounts 15 kg (33 lb)

## viewmate

640 mm (25,2")

713 mm (28,1")

75 x 75/100 x 100

(2x) 15 kg (33 lb)

Viewmate workstation - floor 722

2019/06/20

52.722