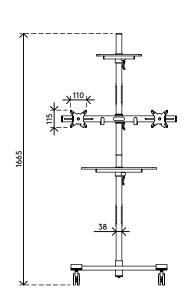

- Conference trolley with big lockable castors (75 mm diameter) (3,0")
- Convenient clamp lever on height adjustable parts locks them in place
- Able to hold two monitors, a (web)camera and media device or decoder
- VESA MIS-D 75 x 75/100 x 100 mm compatible
- Monitor size limit: width 640 mm (25,2") height 712 mm (28,0")
- Cable covers keep cables neatly together
- Trolley dimensions (w x d x h): 636 x 600 x 1665 mm (25,0 x 23,6 x 65,6")
- Max. weight capacity: platforms 10 kg (22 lb), monitor mounts 15 kg (33 lb)

## viewmate

640 mm (25,2")

713 mm (28,1")

75 x 75/100 x 100

(2x) 15 kg (33 lb)

Viewmate workstation - floor 722

2019/06/20

52.722