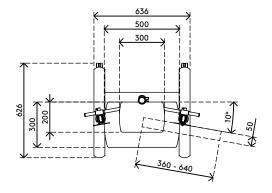

- Conference trolley with big lockable castors (75 mm diameter) (3,0")
- Convenient clamp lever on height adjustable parts locks them in place
- Able to hold two monitors, a (web)camera and media device or decoder
- VESA MIS-D 75 x 75/100 x 100 mm compatible
- Monitor size limit: width 640 mm (25,2") height 712 mm (28,0")
- Cable covers keep cables neatly together
- Trolley dimensions (w x d x h): 636 x 600 x 1665 mm (25,0 x 23,6 x 65,6")
- Max. weight capacity: platforms 10 kg (22 lb), monitor mounts 15 kg (33 lb)