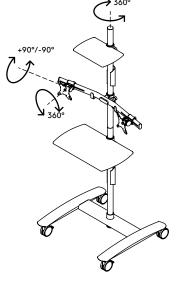

- Conference trolley with big lockable castors (75 mm diameter) (3,0")
- Convenient clamp lever on height adjustable parts locks them in place
- Able to hold two monitors, a (web)camera and media device or decoder
- VESA MIS-D 75 x 75/100 x 100 mm compatible
- Monitor size limit: width 640 mm (25,2") height 712 mm (28,0")
- Cable covers keep cables neatly together
- Trolley dimensions (w x d x h): 636 x 600 x 1665 mm (25,0 x 23,6 x 65,6")
- Max. weight capacity: platforms 10 kg (22 lb), monitor mounts 15 kg (33 lb)