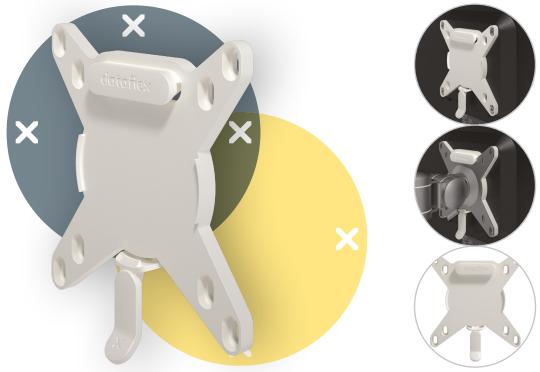

## 52.990 Viewmate quick release mount – option 990

This practical VESA quick-release mount makes it faster and easier to install or swap around monitors. Being a single part made of nylon, it's incredibly strong and just as easy to completely recycle!

- Fast and easy installation
- Completely recyclable
- Exclusively compatible with Viewmate monitor arms
- To be mounted on a monitor arm (not included)
- Attaches to a VESA MIS-D 75 x 75/100 x 100 mm mount on any compatible monitor
- VESA bolts and tool included
- Always consider the max. monitor size and weight supported by your monitor arm