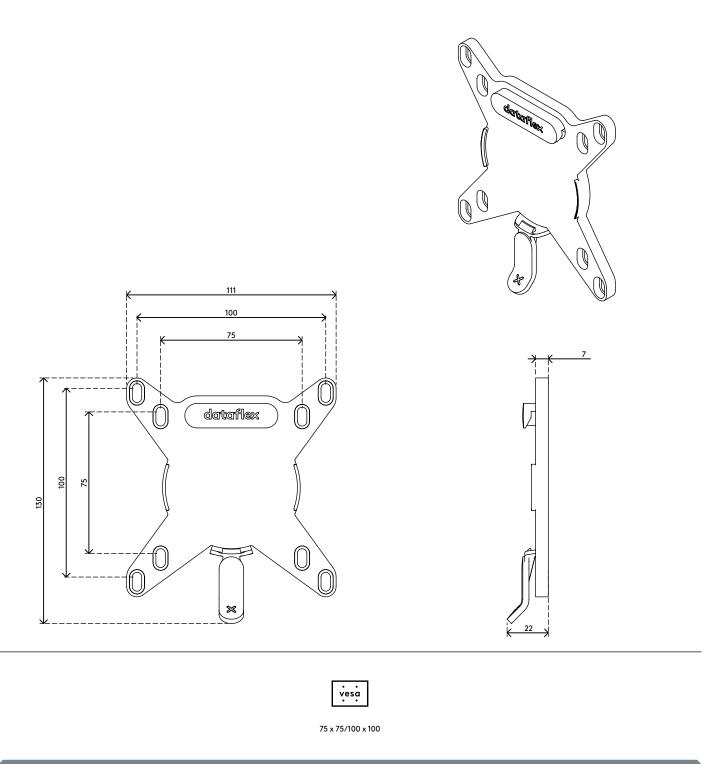

- Fast and easy installation
- Completely recyclable
- Exclusively compatible with Viewmate monitor arms
- To be mounted on a monitor arm (not included)
- Attaches to a VESA MIS-D 75 x 75/100 x 100 mm mount on any compatible monitor
- VESA bolts and tool included
- Always consider the max. monitor size and weight supported by your monitor arm