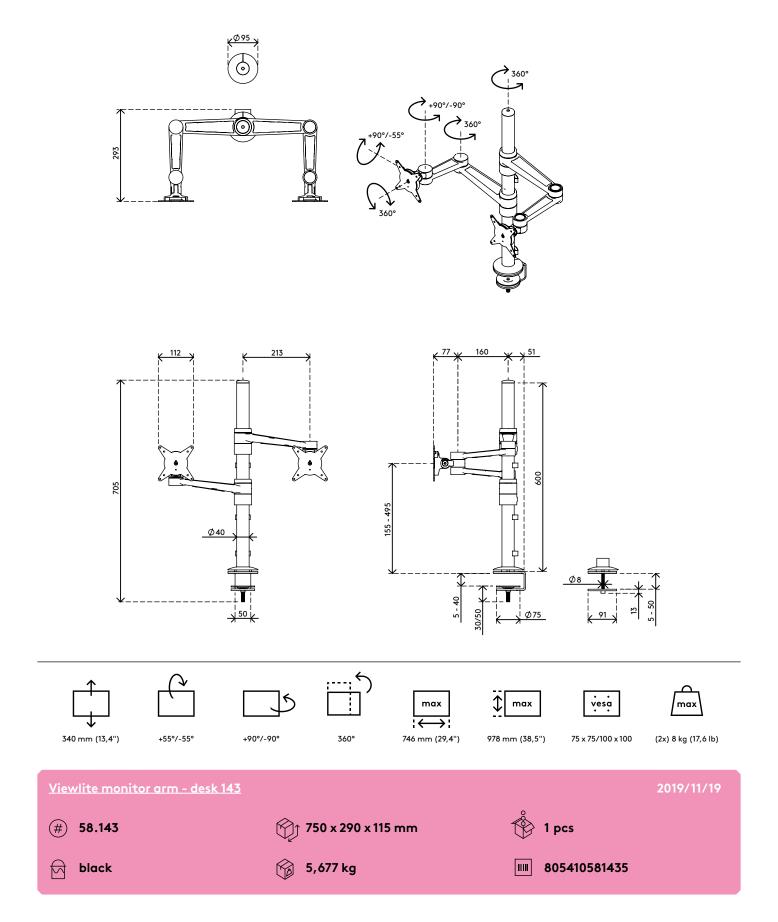

- Static height adjustment range of 340 mm (13,4")
- Independent depth adjustment
- Integrated cable management
- Main components made of aluminium
- 40% of aluminium content is already recycled
- VESA MIS-D 75 x 75/100 x 100 mm compatible
- Monitor: tilt +55°/-55°, swivel +90°/-90°, rotate 360°
- Arm: swivel 360°
- Weight capacity max. 8 kg (17,6 lb) per monitor

- Comes with a desk clamp mount and bolt-through desk mount
- Suitable for a desktop thickness of 5 up to 40 mm (0,2" 1,6") (clamp) or 50 mm (2,0") (bolt through)
- Monitor size limit: width 746 mm (29,4") height 978 mm (38,5")
- Fitted with a practical quick-release VESA system
- Monitor rotation lock can be enabled