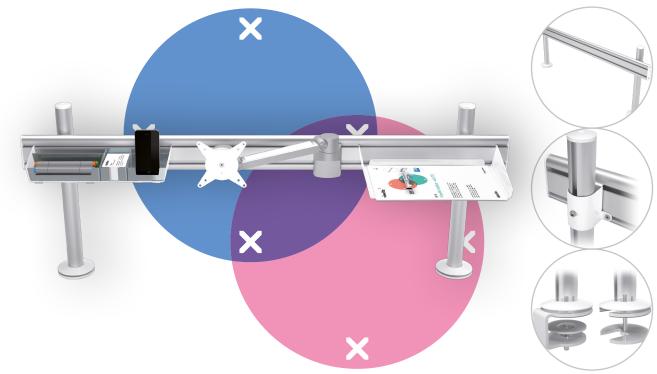

## Viewlite toolbar - desk 702

Because the toolbar is front-mounted, you can adjust the distance between its poles. This lets you install it anywhere on a desk, using either a desk clamp mount or bolt-through desk mount. Cables are easily hidden in the toolbar's cable duct to create a tidy, professional impression.

- Toolbar assembly with a rail length of 1200 mm (47,2")
- Comes with a desk clamp mount and bolt-through desk mount
- Cables run neatly inside the toolbar's cable duct
- Suitable for a desktop thickness of 5 up to 40 mm (0,2" - 1,6") (clamp) or 50 mm (2,0") (bolt through)
- Pole height 450 mm (17,7")
- Pole diameter 40 mm (1,6)
- Suitable for max. 3 accessories of 8 kg (17,6 lb) each