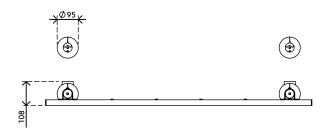

- Toolbar assembly with a rail length of 1200 mm (47,2")
- Comes with a desk clamp mount and bolt-through desk mount
- Cables run neatly inside the toolbar's cable duct
- Suitable for a desktop thickness of 5 up to 40 mm (0,2" - 1,6") (clamp) or 50 mm (2,0") (bolt through)
- Pole height 450 mm (17,7")
- Pole diameter 40 mm (1,6)
- Suitable for max. 3 accessories of 8 kg (17,6 lb) each