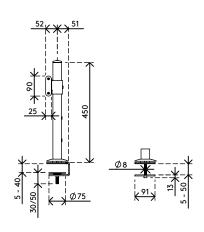

## Viewlite toolbar - desk 702

Because the toolbar is front-mounted, you can adjust the distance between its poles. This lets you install it anywhere on a desk, using either a desk clamp mount or bolt-through desk mount. Cables are easily hidden in the toolbar's cable duct to create a tidy, professional impression.

- Toolbar assembly with a rail length of 1200 mm (47,2")
- Comes with a desk clamp mount and bolt-through desk mount
- Cables run neatly inside the toolbar's cable duct
- Suitable for a desktop thickness of 5 up to 40 mm (0,2" - 1,6") (clamp) or 50 mm (2,0") (bolt through)
- Pole height 450 mm (17,7")
- Pole diameter 40 mm (1,6)
- Suitable for max. 3 accessories of 8 kg (17,6 lb) each