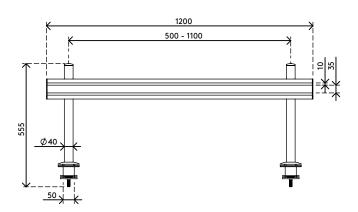

- Toolbar assembly with a rail length of 1200 mm (47,2")
- Comes with a desk clamp mount and bolt-through desk mount
- Cables run neatly inside the toolbar's cable duct
- Suitable for a desktop thickness of 5 up to 40 mm (0,2" - 1,6") (clamp) or 50 mm (2,0") (bolt through)
- Pole height 450 mm (17,7")
- Pole diameter 40 mm (1,6)
- Suitable for max. 3 accessories of 8 kg (17,6 lb) each