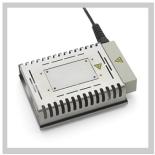

## **WFE P Extraction unit**

Code No.: T0053638699N

- Up to 2 FE soldering irons can be connected
- Electric vacuum pump to produce the required vacuum
- > 2 power stages for higher extraction perfomance with 2 FE soldering irons
- Portable unit for stand alone applications (Not useable for 24 hours long term use)
- The motor is maintenance-free and has a thermal over load to protect the unit.
- > The Weller WFE P is a line voltage fume extraction unit designed to run with one or two FE (Fume Extraction) soldering irons. The WFE P has an electric, long-life, soundproofed vacuum pump to produce the required vacuum – it does not need a compressed air supply. The vacuum pump has two power settings which can be selected by means of rocker switches depending on the number of FE soldering irons connected to the unit. This saves energy. The motor is maintenance-free and has a thermal over load to protect the unit. The filter lift system allows fast and convenient main filter replacement. FE soldering irons are connected directly to the unit – additional leads are not required. Not usable for 24 hours long term use.