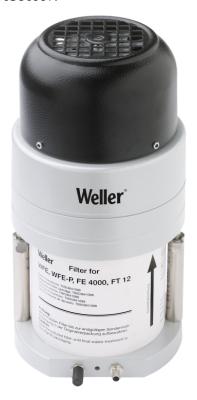

## **WFE P Extraction unit**

Code No.: T0053638699N

- Up to 2 FE soldering irons can be connected
- Electric vacuum pump to produce the required vacuum
- > 2 power stages for higher extraction perfomance with 2 FE soldering irons
- Portable unit for stand alone applications (Not useable for 24 hours long term use)
- The motor is maintenance-free and has a thermal over load to protect the unit.
- > The Weller WFE P is a line voltage fume extraction unit designed to run with one or two FE (Fume Extraction) soldering irons. The WFE P has an electric, long-life, soundproofed vacuum pump to produce the required vacuum – it does not need a compressed air supply. The vacuum pump has two power settings which can be selected by means of rocker switches depending on the number of FE soldering irons connected to the unit. This saves energy. The motor is maintenance-free and has a thermal over load to protect the unit. The filter lift system allows fast and convenient main filter replacement. FE soldering irons are connected directly to the unit – additional leads are not required. Not usable for 24 hours long term use.