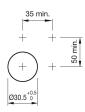

18 - Indicator actuator



Attention: The preview is based on a sample product. This can differ from your current configuration.

Mounting

Mounting cut-out Design

### Front

Front shape Front dimension Front ring material Front ring colour

**Other Attributes** 

Weight Marking plate illumination

#### **Operating-/Indication part** transparent

Lens optics Lens material Lens colour Lens profile

**IP-Rating** Front protection

**Connection Method** Terminal

### Actuator Housing material Housing colour

Function

Indicator



round Ø 35 mm Aluminium natural anodized

0,061 kg illuminative

Plastic

red

flat

IP65

Screw terminal

Plastic black



eao

# EAO – Your Expert Partner for Human Machine Interfaces

## 704.006.218 - Indicator actuator

### Dimensions



### Mounting cut-outs



### Wiring diagram



### Additional information

The colour of anodized aluminium parts can vary due to technical production reasons