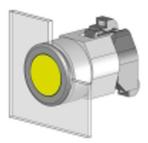

### 704.006.218 - Indicator actuator

Attention: The preview is based on a sample product. This can differ from your current configuration.

Mounting

Mounting cut-out Design

### Front

Front shape Front dimension Front ring material Front ring colour

**Other Attributes** 

Weight Marking plate illumination

### Actuator Housing material Housing colour

Function

Indicator

round Ø 35 mm Aluminium natural anodized

0,061 kg illuminative

Plastic

red

flat