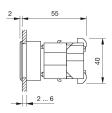

r actuator

### 704.006.218 - Indicator actuator



Attention: The preview is based on a sample product. This can differ from your current configuration.

Mounting

Mounting cut-out Design

### Front

Front shape Front dimension Front ring material Front ring colour

**Other Attributes** 

Weight Marking plate illumination

#### **Operating-/Indication part** transparent

Lens optics Lens material Lens colour Lens profile

**IP-Rating** Front protection

**Connection Method** Terminal

### Actuator Housing material Housing colour

Function

Indicator



round Ø 35 mm Aluminium natural anodized

0,061 kg illuminative

Plastic

red

flat

IP65

Screw terminal

Plastic black



eao

# EAO – Your Expert Partner for Human Machine Interfaces

## 704.006.218 - Indicator actuator

### Dimensions



### Mounting cut-outs



### Wiring diagram



### Additional information

The colour of anodized aluminium parts can vary due to technical production reasons