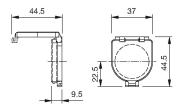

# EAO – Your Expert Partner for Human Machine Interfaces

## 704.925.7 - Protective cover round, flush design

### 704.925.7 - Protective cover round, flush design



Attention: The preview is based on a sample product. This can differ from your current configuration.

Mounting Design flush **Other Attributes** Dimension 37 x 44.5 mm Weight 0,006 kg Material Plastic Colour colourless **IP-Rating** Front protection IP65 Optics Optics transparent



# EAO – Your Expert Partner for Human Machine Interfaces

### 704.925.7 - Protective cover round, flush design

#### Dimensions



#### **Additional information**

hinged, with means for sealing for pushbutton Front panel thickness reduced by 2 mm Please note that bigger minimum distances are necessary